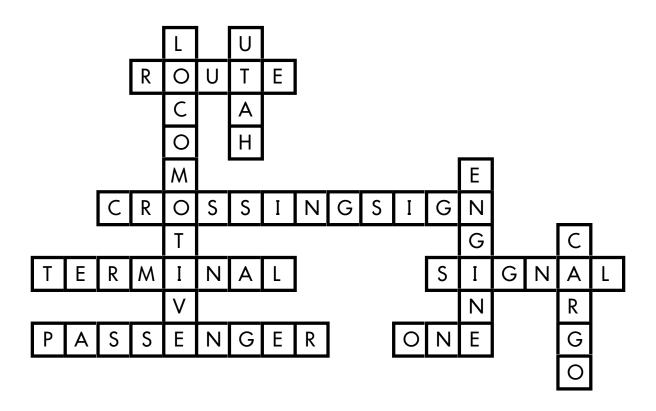

| My name is                                                      |                                                                              |
|-----------------------------------------------------------------|------------------------------------------------------------------------------|
|                                                                 |                                                                              |
| Train T                                                         | ime:                                                                         |
| Crossword Pu                                                    | uzzle                                                                        |
| All aboard! Read each clue. Fill in the boxes with the answers. |                                                                              |
|                                                                 |                                                                              |
| 3                                                               |                                                                              |
|                                                                 |                                                                              |
|                                                                 |                                                                              |
|                                                                 | 4                                                                            |
| 5                                                               |                                                                              |
|                                                                 | 6                                                                            |
| 7                                                               | 8                                                                            |
|                                                                 |                                                                              |
| 9                                                               | 10                                                                           |
|                                                                 |                                                                              |
|                                                                 | Across  2. The mostle year tolks                                             |
|                                                                 | <ul><li>3. The path you take</li><li>5. Marks where a street meets</li></ul> |
|                                                                 | a railroad (2 words)                                                         |
| E                                                               | 7. All aboard! Here                                                          |
|                                                                 | 8. Alerts you to a train coming                                              |
|                                                                 | 9. A train that carries people 10. A monorail has rail                       |
|                                                                 |                                                                              |
|                                                                 | l. Pulls or pushes the cars                                                  |
|                                                                 | 2. U.S. state of the Golden Spike                                            |
|                                                                 | meeting                                                                      |
|                                                                 | 4. A locomotive's other name                                                 |
|                                                                 | 6. Type of train that hauls freight                                          |

## **Train Time!**

## **Crossword Puzzle**

Answer Key

## Across

- 3. ROUTE
- 5. CROSSING SIGN
- 7. TERMINAL
- 8. SIGNAL
- 9. PASSENGER
- IO. ONE

## Down

- I. LOCOMOTIVE
- 2. UTAH
- 4. ENGINE
- 6. CARGO