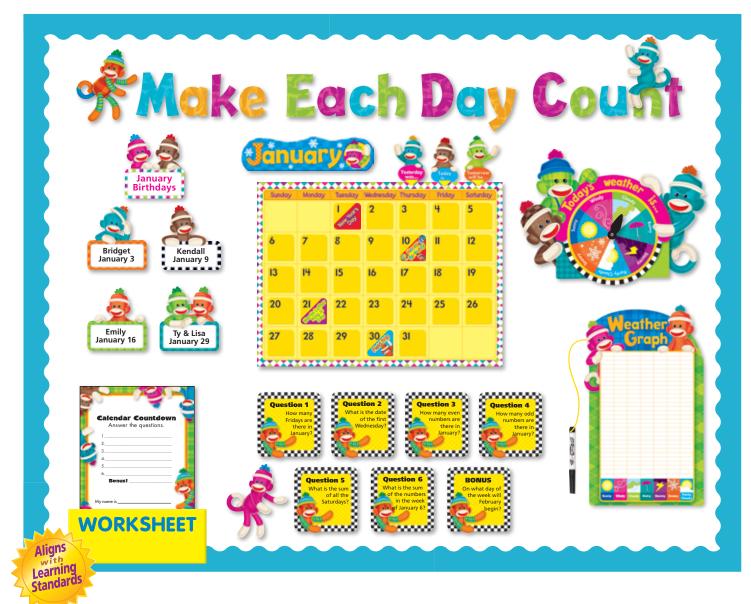

## 🔶 Featured Display

Leave it to our super sock monkeys to make each day special and fun!

- Display calendar set as shown.
- Post questions like, "How many Fridays are there in January?" on the display, using the Sock Monkeys Note Pad.
- Provide students with a worksheet made from Sock Monkeys Terrific Papers<sup>®</sup> to write their answers.
- Make the display special by featuring students who have January birthdays.
- Ask students to chart the weather for January on the graph.

Feature a similar display for each month. T11445 Add cards with questions about the seasons to enhance learning fun.