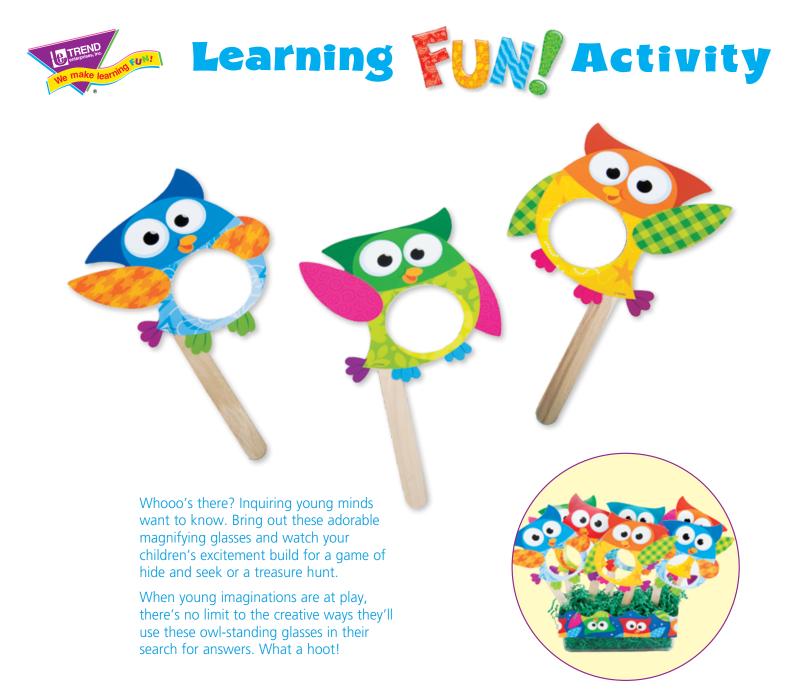

## **Owl-Stars!® Magnifying Glasses**

## Directions:

For the magnifying glass, trace a large circle in the center of each owl accent, using a glass or small lid. Cut circles out and attach each owl to a craft stick.

For the container, decorate a small plastic container with trimmer, insert florist foam, and cover the foam with crinkle paper shreds.

When done, arrange the Owl-Stars!<sup>®</sup> Magnifying Glasses in the plastic container. Your children can now play super sleuth with their own delightful owl glass ... spying for the letter of the day, colors, shapes, or objects that start with a designated letter. Adventures unlimited!