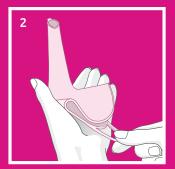

## How to use the Waypi® correctly:

reusable, ecological, no unnecessary waste

Take the still folded Waypi® out of its storage box. To unfold, simply lift the loop and the Waypi® unfolds by itself.

To use, hold the Waypi® urine funnel with the loop towards the body. The end of the funnel points diagonally forward towards the ground. Make sure that the Waypi® is covering the urethral outlet.