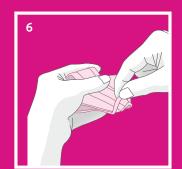

After use, clean the Waypi® with soap and water, fold it and store it in the storage box. It has a small ventilation slot on the underside to avoid moisture collecting in the box.