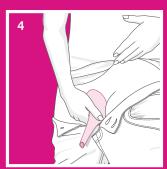

## How to use the Waypi® correctly:

reusable, ecological, no unnecessary waste

Take the still folded Waypi® out of its storage box. To unfold, simply lift the loop and the Waypi® unfolds by itself.

To use, hold the Waypi® urine funnel with the loop towards the body. The end of the funnel points diagonally forward towards the ground. Make sure that the Waypi® is covering the urethral outlet.