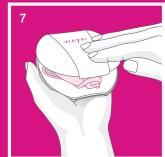

## How to use the Waypi® correctly:

reusable, ecological, no unnecessary waste

Take the still folded Waypi® out of its storage box. To unfold, simply lift the loop and the Waypi® unfolds by itself.

To use, hold the Waypi® urine funnel with the loop towards the body. The end of the funnel points diagonally forward towards the ground. Make sure that the Waypi® is covering the urethral outlet.