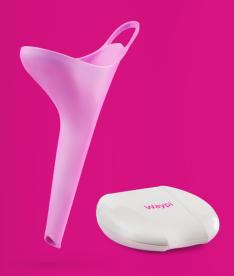

# Waypi

Urinating funnel for travel and other situations

Whether out in nature, while hiking, at festivals or at the service station: non-existent or dirty toilets are no longer a problem with the Waypi®. Urinate standing upright - hygienic, simple and with a handy storage box.

### Features of the Waypi®:

- extra smooth, satin finished surface
- easy to clean
- conforms to body contours
- innovative shape prevents overflow and splashing
- with a loop for practical folding
- with matching storage box
- also available with drain hose on request
- fits all bottles