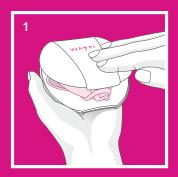

## How to use the Waypi® correctly:

reusable, ecological, no unnecessary waste

Take the still folded Waypi® out of its storage box. To unfold, simply lift the loop and the Waypi® unfolds by itself.

To use, hold the Waypi® urine funnel with the loop towards the body. The end of the funnel points diagonally forward towards the ground. Make sure that the Waypi® is covering the urethral outlet.