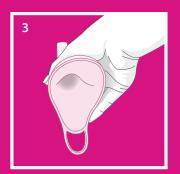

## How to use the Waypi® correctly:

reusable, ecological, no unnecessary waste

Take the still folded Waypi® out of its storage box. To unfold, simply lift the loop and the Waypi® unfolds by itself.

To use, hold the Waypi® urine funnel with the loop towards the body. The end of the funnel points diagonally forward towards the ground. Make sure that the Waypi® is covering the urethral outlet.