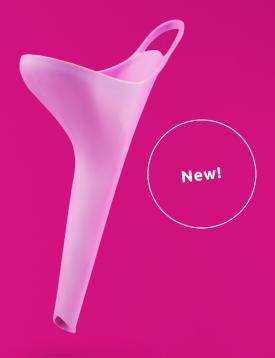

# Waypi

Urinating funnel for travel and other situations

Whether out in nature, while hiking, at festivals or at the service station: non-existent or dirty toilets are no longer a problem with the Waypi®. Urinate standing upright - hygienic, simple and with a handy storage box.

### Features of the Waypi®:

- extra smooth, satin finished surface
- easy to clean
- conforms to body contours
- innovative shape prevents overflow and splashing
- with a loop for practical folding
- with matching storage box
- also available with drain hose on request
- fits all bottles