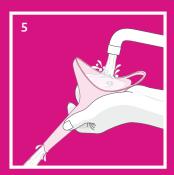

After use, clean the Waypi® with soap and water, fold it and store it in the storage box. It has a small ventilation slot on the underside to avoid moisture collecting in the box.