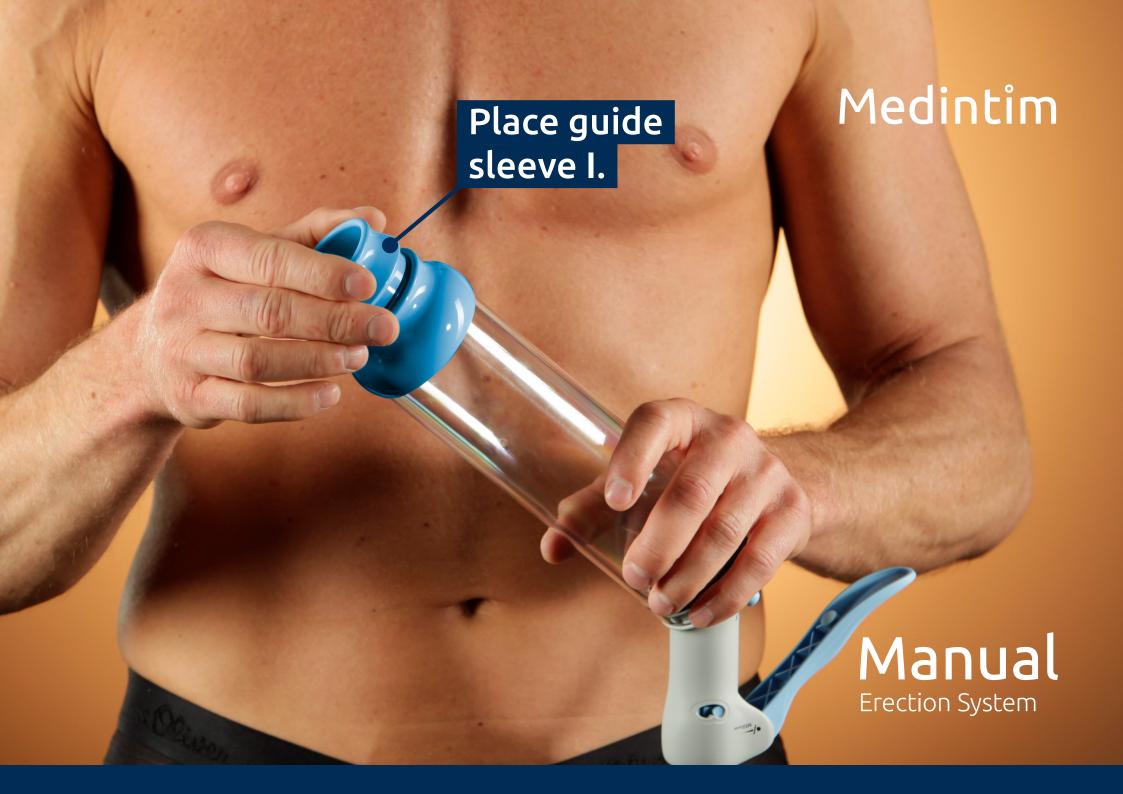

# Manual

**Erection System** 

Vacuum therapy for Erectile Dysfunction (ED)

# Place the pump head on the cylinder.









# Slide on a constriction ring using the cone.

# Medintim



Alternatively, slide on a constriction ring using your hands.



# Application on the body

#### Apply lubricant.



Introduce the penis into the cylinder.

Manual Erection System

#### Hold the device against your body and pump.



Push the constriction ring onto the penis.



# The constriction ring maintains the erection (max. 30 min.)



#### After application: Slip off the constriction ring and remove it.



#### State after application.





FDA registered device Made in Germany

KESSEL Medintim GmbH Kelsterbacher Str. 28 64546 Mörfelden-Walldorf Germany

+ 49 (0) 6105/203 720

#### www.medintim.de