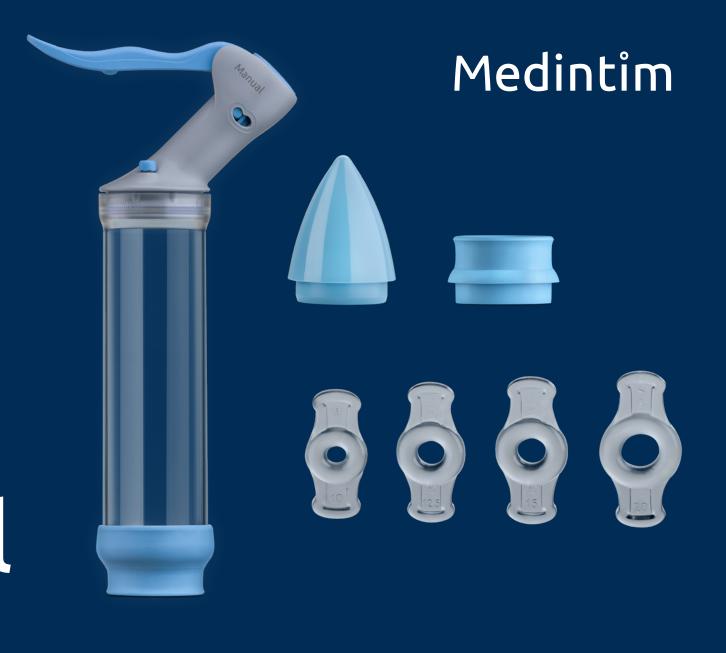

# Manual

**Erection System** 

Vacuum therapy for Erectile Dysfunction (ED)

# Place the pump head on the cylinder.









# Slide on a constriction ring using the cone.

# Medintim



Alternatively, slide on a constriction ring using your hands.



# Application on the body

#### Apply lubricant.



Introduce the penis into the cylinder.

Manual Erection System

#### Hold the device against your body and pump.



Push the constriction ring onto the penis.



# The constriction ring maintains the erection (max. 30 min.)



#### After application: Slip off the constriction ring and remove it.



#### State after application.





FDA registered device Made in Germany

KESSEL Medintim GmbH Kelsterbacher Str. 28 64546 Mörfelden-Walldorf Germany

+ 49 (0) 6105/203 720

#### www.medintim.d