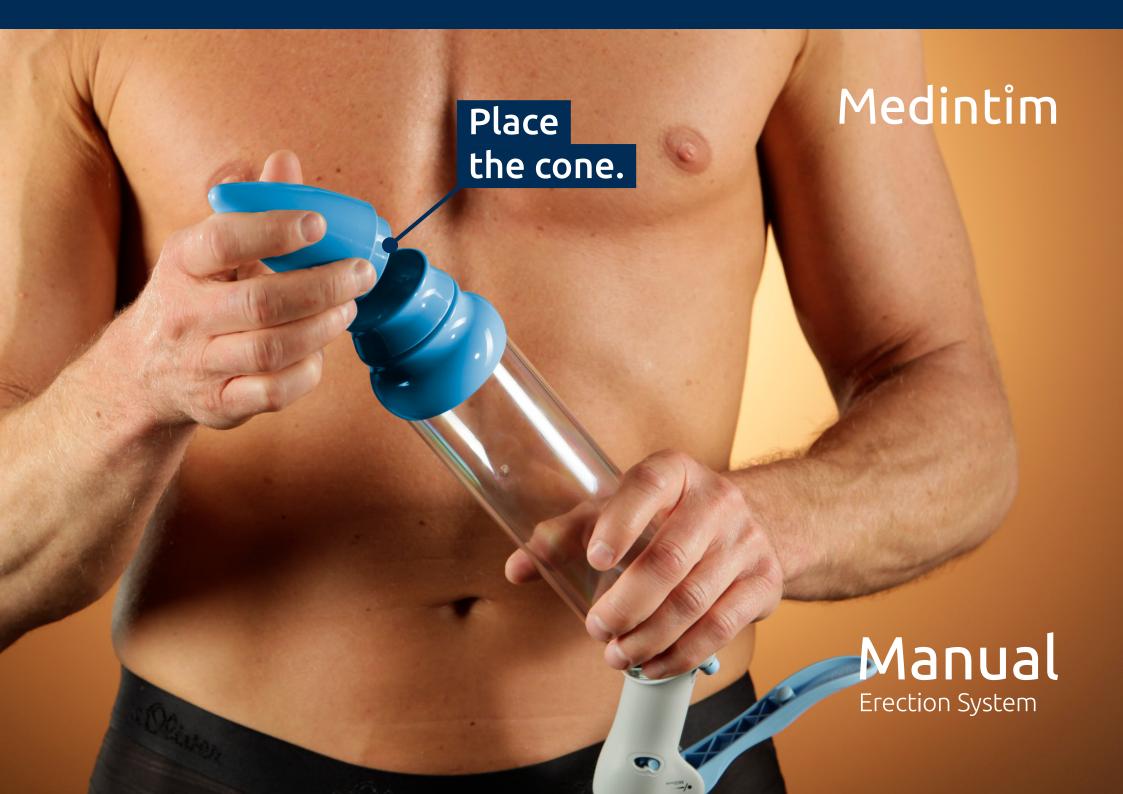

# Place the pump head on the cylinder.

# Slide on a constriction ring using the cone.