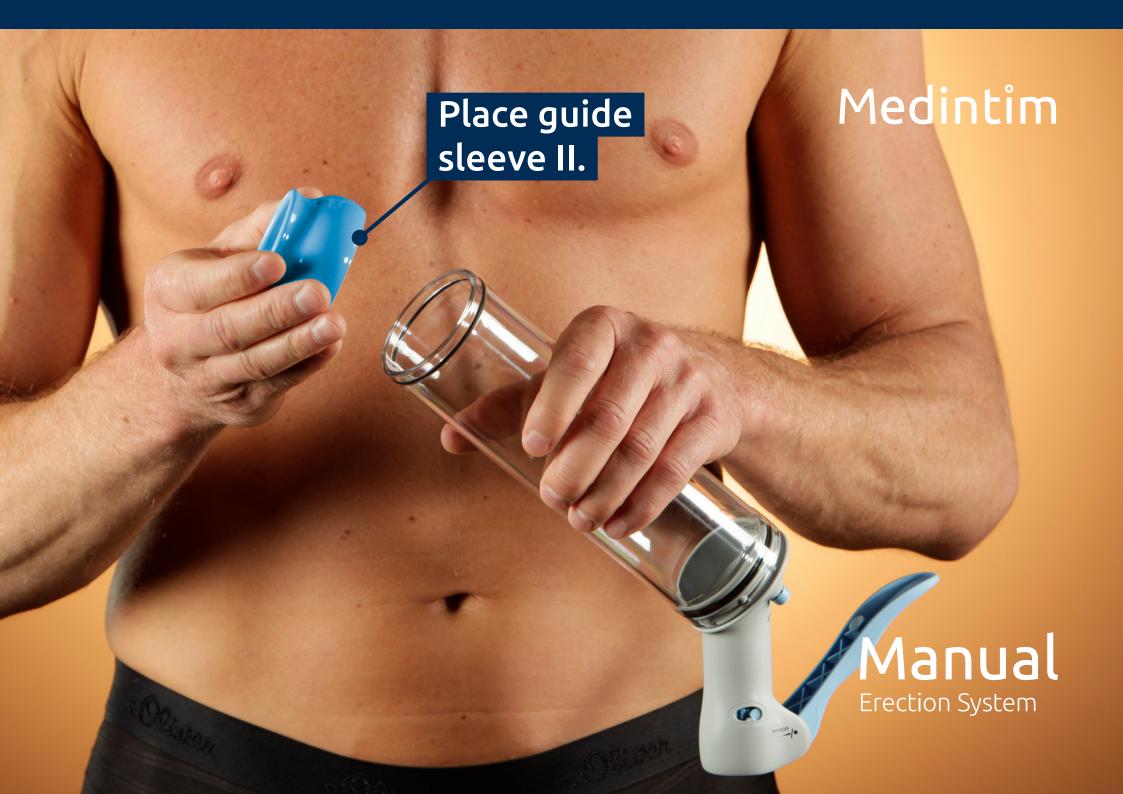

# Manual

**Erection System** 

Vacuum therapy for Erectile Dysfunction (ED)

# Place the pump head on the cylinder.









# Slide on a constriction ring using the cone.

# Medintim



Alternatively, slide on a constriction ring using your hands.



# Application on the body

#### Apply lubricant.



Introduce the penis into the cylinder.

Manual Erection System

#### Hold the device against your body and pump.



Push the constriction ring onto the penis.



# The constriction ring maintains the erection (max. 30 min.)



#### After application: Slip off the constriction ring and remove it.



#### State after application.





FDA registered device Made in Germany

KESSEL Medintim GmbH Kelsterbacher Str. 28 64546 Mörfelden-Walldorf Germany

+ 49 (0) 6105/203 720

#### www.medintim.de