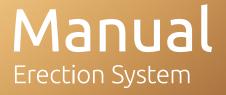

# Slide on a constriction ring using the cone.

# Medintim

Alternatively, slide on a constriction ring using your hands.