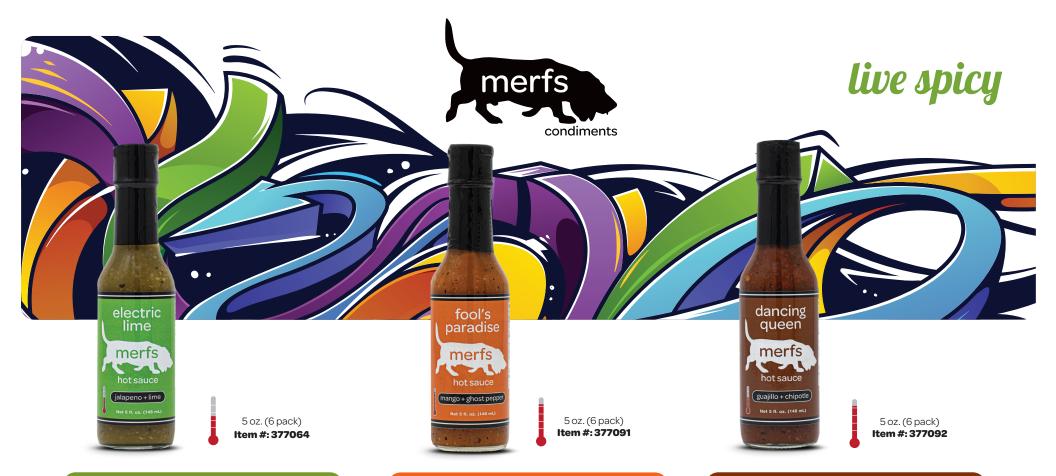

## electric lime

It's savory and fresh with all the flavor of roasted Colorado grown jalapeno and hatch green chilies combined with onions and garlic and fresh lime juice. It's an all-purpose green hot sauce, and Merfs' most popular product.

**Pairings:** Breakfast. Green chili. Seafood. Guacamole. Use as salsa. Tacos + burritos.

**Ingredients:** roasted jalapenos, white vinegar, onion, lime juice, garlic, salt

## fool's paradise

It's feisty, smoky, and deliciously fiery with a little sweetness from the roasted red bell peppers and fresh mango. Even though it contains ghost pepper, this sauce is not nuclear.

**Pairings:** Fire up hummus. Curry. Add a kick to soup. Marinate Tofu. Chicken Wings. Pork Tenderloin.

**Ingredients:** water, mango, roasted red pepper, white vinegar, garlic, salt, orange juice, ghost chili, monkfruit sweetener

## dancing queen

This is Merfs' OG chipotle hot sauce - made different than any other you'll find. It's peppery and tangy with a finish of sweet chipotle fire. Double smoked meco chilies make this a rich and intense flavor bomb!

**Pairings:** Pork marinade. Breakfast. Chili seasoning. Barbecue. Chipotle Ranch. Pizza.

**Ingredients:** apple cider vinegar, roasted red pepper, onion, garlic, monkfruit sweetener, guajillo chili, chipotle meco, salt, ghost chili