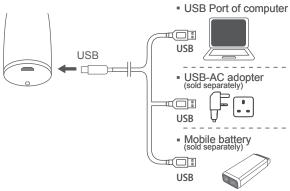

### **Charging Method**

- 1. Connect USB plug of the charging USB cable to USB port or output port of USB-AC adapter, mobile battery(sold separately).
- 2. Plug in USB plug of the charging USB cable to USB port of the charging stand.
- 3. During charging, the charging indicator light will flash white; after charging, the light will go out.
- 4. When fully charged, remove the body from the charging stand.

If the battery is stored for a long time without being charged, the charging lamp may not flash when charging again. The charging lamp will start flashing white again, If you continue to charge the battery and wait for a certain period of time, and will turn off when charging is complete.