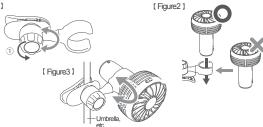

# • Fixing Clip Usage

- Referring to [Figure 1] Turn the angle adjustment knob in the direction of arrow 1. Follow the direction of the other arrow, adjust the angle of the handle holder, and then turn the angle adjustment knob in the reverse direction to lock
- Insert the handle of the body into the handle holder and fix it. Be sure to insert vertically from the bottom of the body to the handle, as shown in Figure 2. Do not insert from the side of the main body, as this may damage the handle holder.
- The fixing clip can be installed in umbrellas, laptops, strollers, etc. Please refer to [Figure 3] to adjust the angle of the fixed position of the handle. [Figure1]

# **Attention**

- Please clip it to an object with a thickness of 5 ~ 10mm, and make sure that the fixed clip is inserted to the deepest position.
- Since it is difficult to fix the clip to a soft or smooth object. before turning on the power, please make sure the fan is fixed. Do not use in an unfixed state
- Do not forcibly bend, pressurize, etc. to avoid damage.
- Take care to avoid pinching your fingers.
- The company is not responsible for the direct or indirect damage caused by the use of the fixing clip.