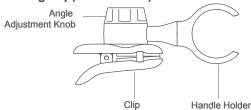

# • Fixing Clip Usage

- Referring to [Figure 1] Turn the angle adjustment knob in the direction of arrow 1. Follow the direction of the other arrow, adjust the angle of the handle holder, and then turn the angle adjustment knob in the reverse direction to lock
- Insert the handle of the body into the handle holder and fix it. Be sure to insert vertically from the bottom of the body to the handle, as shown in Figure 2. Do not insert from the side of the main body, as this may damage the handle holder.
- The fixing clip can be installed in umbrellas, laptops, strollers, etc. Please refer to [Figure 3] to adjust the angle of the fixed position of the handle. [Figure1]

# **Attention**

- Please clip it to an object with a thickness of 5 ~ 10mm, and make sure that the fixed clip is inserted to the deepest position.
- Since it is difficult to fix the clip to a soft or smooth object. before turning on the power, please make sure the fan is fixed. Do not use in an unfixed state
- Do not forcibly bend, pressurize, etc. to avoid damage.
- Take care to avoid pinching your fingers.
- The company is not responsible for the direct or indirect damage caused by the use of the fixing clip.