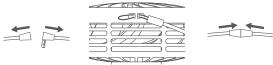

### Neck Strap Hook Usage

1. Open the connector on the attached neck strap, and fix the neck strap through the neck strap hooks on both sides.

2. After closing the connector, it can be used on the neck.