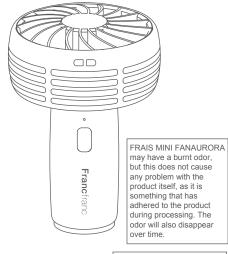

FRAIS MINI FAN

Thank you for purchasing this product.

Please read this instruction manual carefully before use and use the product correctly. After reading, be sure to keep it and re-read it if you have any questions.

### **Parts Description**

# - Body(Antibacterial)

### - Fixing Clip(Antibacterial)

### Charging USB Cable

### - Neck Strap Hook