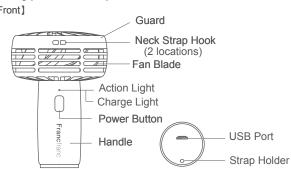

### **Parts Description**

# - Body(Antibacterial)

### - Fixing Clip(Antibacterial)

### Charging USB Cable

### - Neck Strap Hook