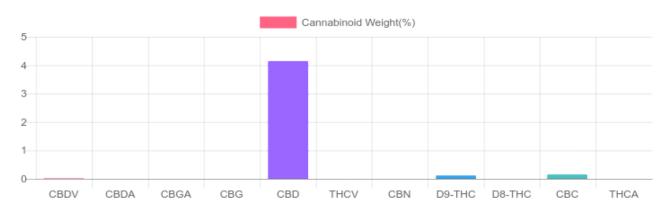

## GSL SOP 400 PREPARED: 02/21/2020 14:56:31 UPLOADED: 02/22/2020 08:20:34 Cannabinoids LOQ weight(%) mg/ounce mg/g D9-THC 10 PPM 0.115% 1.146 32.7 THCA 10 PPM N/D N/D N/D CBD 10 PPM 4.142% 1,180.6 41.423 CBDA 20 PPM N/D N/D N/D CBDV 20 PPM 0.018% 0.178 5.1 CBC 10 PPM 0.151% 1.512 43.1 CBN 10 PPM N/D N/D N/D CBG 10 PPM N/D N/D N/D CBGA 20 PPM N/D N/D N/D D8-THC 10 PPM N/D N/D N/D THCV 10 PPM N/D N/D N/D TOTAL D9-THC 0.115% 0.115% 32.7 TOTAL CBD\* 4.142% 41.423 1,180.6 TOTAL CANNABINOIDS 4.426% 44.259 1,261.5