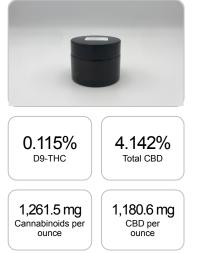

## GSL SOP 400 PREPARED: 02/21/2020 14:56:31 UPLOADED: 02/22/2020 08:20:34 Cannabinoids LOQ weight(%) mg/ounce mg/g D9-THC 10 PPM 0.115% 1.146 32.7 THCA 10 PPM N/D N/D N/D CBD 10 PPM 4.142% 1,180.6 41.423 CBDA 20 PPM N/D N/D N/D CBDV 20 PPM 0.018% 0.178 5.1 CBC 10 PPM 0.151% 1.512 43.1 CBN 10 PPM N/D N/D N/D CBG 10 PPM N/D N/D N/D CBGA 20 PPM N/D N/D N/D D8-THC 10 PPM N/D N/D N/D THCV 10 PPM N/D N/D N/D TOTAL D9-THC 0.115% 0.115% 32.7 TOTAL CBD\* 4.142% 41.423 1,180.6 TOTAL CANNABINOIDS 4.426% 44.259 1,261.5