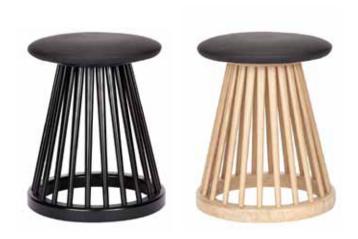

## **Fan Stool**

Creating an exclamation mark in the home, a dining chair, stool and table are extended from our much loved Fan Chair - a dramatic and sculptural take on the traditional British Windsor Chair.

| Process               | The Fan family is formed from machined wood            |            |  |
|-----------------------|--------------------------------------------------------|------------|--|
|                       | spindles of black stained Birch or natural Oak.        |            |  |
| Year of Design        | 2013                                                   |            |  |
| Material              | Birch, Oak, Leather                                    |            |  |
| Product Code          | Fan Stool Black/Black                                  | FAP01BL-AM |  |
|                       | Fan Stool Black/Natural                                | FAP01BL-BM |  |
| Туре                  | Stool                                                  |            |  |
| Colour                | ● Black                                                |            |  |
|                       | <ul><li>Natural</li></ul>                              |            |  |
| Cleaning Instructions | Clean with a soft dry cloth only. Do not use polishing |            |  |
|                       | agents, water or abrasive materials when cleaning.     |            |  |
|                       | Clean leather with a clean damp cloth, wipe away       |            |  |
|                       | any excess residue.                                    |            |  |