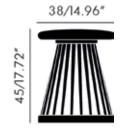

Base

| < | $\geq$ |
|---|--------|
| \ |        |

| Packaging (m) | Н    | W    | D    |
|---------------|------|------|------|
| Seat Pad      | 0.05 | 0.44 | 0.47 |
| Base          | 0.46 | 0.43 | 0.43 |

| Weight (kg) |     |
|-------------|-----|
| FAP01BL-AM  | 3.8 |
| FAP01BL-BM  | 3.8 |

| Dimensions (cm | / in) |                    |
|----------------|-------|--------------------|
| Seat Pad       |       | H 2.0cm / 0.79in   |
|                |       | W 38.0cm / 14.96in |
|                |       |                    |