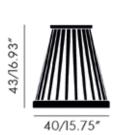

Base

| < | $\geq$ |
|---|--------|
| \ |        |

| Packaging (m) | Н    | W    | D    |
|---------------|------|------|------|
| Seat Pad      | 0.05 | 0.44 | 0.47 |
| Base          | 0.46 | 0.43 | 0.43 |

| Weight (kg) |     |
|-------------|-----|
| FAP01BL-AM  | 3.8 |
| FAP01BL-BM  | 3.8 |

| Dimensions (cm | / in) |                    |
|----------------|-------|--------------------|
| Seat Pad       |       | H 2.0cm / 0.79in   |
|                |       | W 38.0cm / 14.96in |
|                |       |                    |