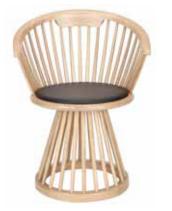

## **Fan Dining Chair**

Creating an exclamation mark in the home, a dining chair, stool and table are extended from our much loved Fan Chair - a dramatic and sculptural take on the traditional British Windsor Chair.

| Process               | The Fan family is formed from machined wood spindles of black stained Birch or natural Oak.                                                                      |
|-----------------------|------------------------------------------------------------------------------------------------------------------------------------------------------------------|
| Year of Design        | 2013                                                                                                                                                             |
| Material              | Birch, Oak, Leather                                                                                                                                              |
| Product Code          | Fan Dining Chair – Black Birch FAD01BL<br>Fan Dining Chair – Natural Oak FAD02NA                                                                                 |
| Туре                  | <br>Dining Chair                                                                                                                                                 |
| Colour                | <ul><li>Black</li><li>Natural</li></ul>                                                                                                                          |
| Cleaning Instructions | Clean with a soft dry cloth only. Do not use polishing<br>agents, water or abrasive materials when cleaning.<br>Clean leather with a clean damp cloth, wipe away |