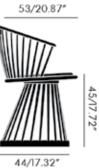

any excess residue.

|                      |                          |                   | _     |  |
|----------------------|--------------------------|-------------------|-------|--|
| Packaging (m)        | Н                        | W                 | D     |  |
| FAD01BL              | 0.50                     | 0.55              | 0.63  |  |
| FAD02NA              | 0.50                     | 0.55              | 0.63  |  |
| Weight (kg)          |                          |                   |       |  |
| FAD01BL              | 8.0                      |                   |       |  |
| FAD02NA              | 8.0                      |                   |       |  |
| Dimensions (cm / in) |                          |                   |       |  |
| FAD01BL              | H 78.0                   | H 78.0cm / 30.7in |       |  |
|                      | H (seat) 45.0cm / 17.7in |                   |       |  |
|                      | W 60.                    | W 60.0cm / 23.6in |       |  |
|                      | D 53.0                   | D 53.0cm / 20.9in |       |  |
| FAD02NA              | H 78.0                   | )cm / 3(          | ).7in |  |
|                      | H (seat) 45.0cm / 17.7in |                   |       |  |
|                      |                          | W 60.0cm / 23.6in |       |  |
|                      |                          | 0cm / 2           | 3 6in |  |