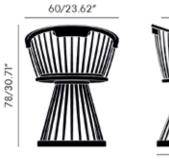

any excess residue.

|                      |                          |                   | _     |  |
|----------------------|--------------------------|-------------------|-------|--|
| Packaging (m)        | Н                        | W                 | D     |  |
| FAD01BL              | 0.50                     | 0.55              | 0.63  |  |
| FAD02NA              | 0.50                     | 0.55              | 0.63  |  |
| Weight (kg)          |                          |                   |       |  |
| FAD01BL              | 8.0                      |                   |       |  |
| FAD02NA              | 8.0                      |                   |       |  |
| Dimensions (cm / in) |                          |                   |       |  |
| FAD01BL              | H 78.0                   | H 78.0cm / 30.7in |       |  |
|                      | H (seat) 45.0cm / 17.7in |                   |       |  |
|                      | W 60.                    | W 60.0cm / 23.6in |       |  |
|                      | D 53.0                   | D 53.0cm / 20.9in |       |  |
| FAD02NA              | H 78.0                   | )cm / 3(          | ).7in |  |
|                      | H (seat) 45.0cm / 17.7in |                   |       |  |
|                      |                          | W 60.0cm / 23.6in |       |  |
|                      |                          | 0cm / 2           | 3 6in |  |