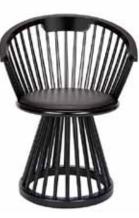

## **Fan Dining Chair**

Creating an exclamation mark in the home, a dining chair, stool and table are extended from our much loved Fan Chair - a dramatic and sculptural take on the traditional British Windsor Chair.

| Process               | The Fan family is formed from machined wood spindles of black stained Birch or natural Oak.                                                                      |
|-----------------------|------------------------------------------------------------------------------------------------------------------------------------------------------------------|
| Year of Design        | 2013                                                                                                                                                             |
| Material              | Birch, Oak, Leather                                                                                                                                              |
| Product Code          | Fan Dining Chair – Black Birch FAD01BL<br>Fan Dining Chair – Natural Oak FAD02NA                                                                                 |
| Туре                  | <br>Dining Chair                                                                                                                                                 |
| Colour                | <ul><li>Black</li><li>Natural</li></ul>                                                                                                                          |
| Cleaning Instructions | Clean with a soft dry cloth only. Do not use polishing<br>agents, water or abrasive materials when cleaning.<br>Clean leather with a clean damp cloth, wipe away |