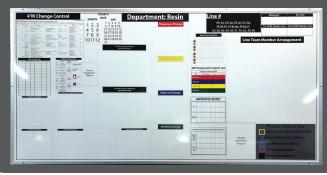

918

Phone: (888)600-2114

Email: sales@graphicalwarehouse.com

# Improve workplace organization with customizable whiteboards

CUSTOMIZABLE TO YOUR NEEDS - MULTIPLE SIZES AVAILABLE - CAN BE MADE FROM EXISTING BOARDS



### **BENEFITS**

-SAVE TIME AND MONEY BY BUYING THE PERFECT BOARD

-MAKING BOARDS IN HOUSE OFTEN COMES WITH HIDDEN COSTS LIKE..

-STRIPING TAPE -DOWN TIME -PRINTING MATERIALS

- -INCLUDE LOGOS, CHARTS, CALENDERS, AND ANY PROCESS INFORMATION
- -CONVEY THE INFORMATION IMPORTANT TO YOUR BUSINESS THAT CHANGES REGULARLY
- -EASILY ERASABLE WITH NO GHOSTING
- -PROMOTE WORKPLACE ORGANIZATION
- -ELIMINATE PINSTRIPING WITH OUR DURABLE, TEXTURE FREE, EASY TO CLEAN SURFACE

USE THE WHITEBOARDS YOU ALREADY

## **EXAMPLE OF REUSING EXISTING BOARDS**



INTO THIS!



### OTHER EXAMPLES





STANDARD SIZES: 48X36" AND 96X48"