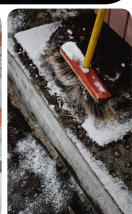

## WICE BLAST GRANULES

Safe and easy to use, Safe Ice Blast Granules help prevent ice formation on almost any surface. Ideal for busy areas, such as public accessways, paths, carparks or stairways.

Safe and easy to use, Safe Ice Blast Granules can be applied by a spreader, or by hand. They help prevent ice formation on almost any surface in areas of concern, such as public accessways, paths, carparks or stairways.

Safer and less corrosive on sensitive areas than salt, the granules will sit on the surface for a number of days (depending on traffic and rain) to effectively prevent surface ice from forming (and creating a public hazard) in the first place.