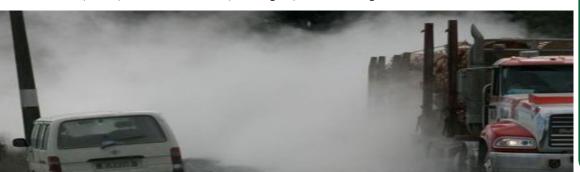

## **DUST AWAY CONCENTRATE** • MADE IN NEW ZEALAND

CONCANTRATED • NATURAL • EFFECTIVE • EASY TO USE • BIODEGRADABLE AVAILABLE IN 20L, 200L OR IBC • READ LABEL & SDS BEFORE USE

Dust Away Concentrate is a unique natural dust suppressant which is applied to reduce the creation of dust from wind, stock or vehicles.

Formulated from NZ Canola Oil, it is a food grade, non-polluting and readily biodegradable solution which works like mineral oil and is easily diluted with water.

Particularly effective on any trafficked areas, Dust Away Concentrate can be applied as a heavy dose to form an oil impregnated layer using standard watering trucks or spray units, and when it's applied correctly the treatment should last for several months.