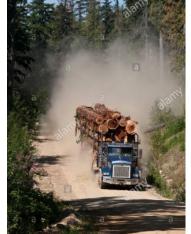

## **DUST AWAY CONCENTRATE** • MADE IN NEW ZEALAND

CONCANTRATED • NATURAL • EFFECTIVE • EASY TO USE • BIODEGRADABLE AVAILABLE IN 20L, 200L OR IBC • READ LABEL & SDS BEFORE USE

Dust Away Concentrate is a unique natural dust suppressant which is applied to reduce the creation of dust from wind, stock or vehicles.

Formulated from NZ Canola Oil, it is a food grade, non-polluting and readily biodegradable solution which works like mineral oil and is easily diluted with water.

Particularly effective on any trafficked areas, Dust Away Concentrate can be applied as a heavy dose to form an oil impregnated layer using standard watering trucks or spray units, and when it's applied correctly the treatment should last for several months.