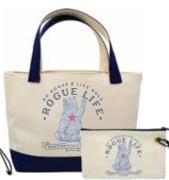

#### Customize a Bag That Is Completely Unique To Your Business!

Because all of our bags are handstitched in Maine, we can customize them specifically for your business.

Choose your colors from a variety of our no-fray canvas cordura and straps. Then, brand it by adding a vegan leather tag or embroidered patch with your company logo. We can even print full color art directly on your bag with our sublimated bag line.

#### Like Our Designs?

Most of our bags, apparel and hat designs can be customized! Name drop, add a location or color change. Our in-house designers are ready to work with you to create a design that suits your needs.