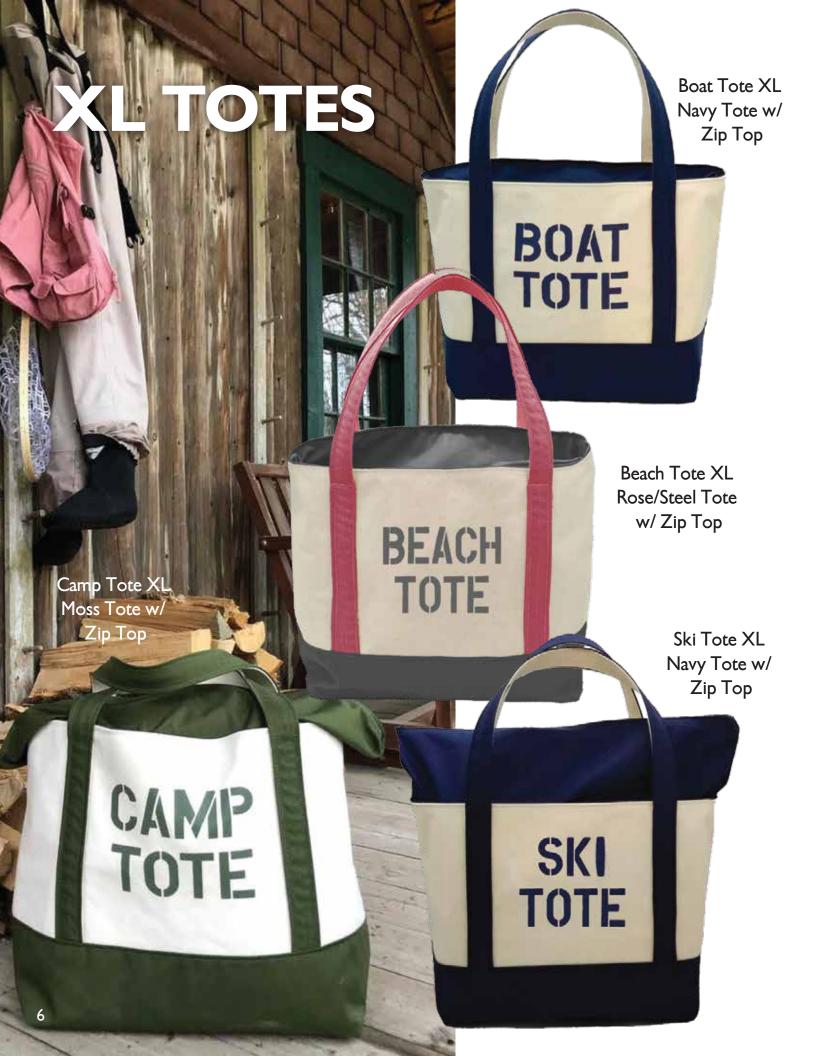

#### Available Sizes

MEDIUM: 18" x 16"

LARGE: 22" X 14"

XL: 23" x 15"

Breathe the Trees Tote & Wristlet

Taste the Seas Tote & Wristlet

Lake Life

Lobster Twill Applique Large Tote w/ Pocket

Anchor Twill Applique Large Top w/ Pocket

Boat Tote XL Navy w/ Zip Top

Camp Tote XL Moss w/ Zip Top

Beach XL Rose/Grey w/ Zip Top

Beach XL Rose/Grey w/ Zip Top