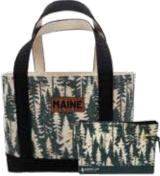

#### NEW FOR 2024! ALL OVER PATTERNS

t \* t

All Over Trees

t.

# Trees, Florals and Stars All Over!

New patterns screenprinted on our heavyweight natural canvas with our double lined handles and no fray cordura bottoms.

All Over Anchors

> All Over Stars

> > 0

0

LARGE TOTE 22" x 14" WRISTLET 9.75" x 6"

Taste the Seas \*Customizable Label

ME Tradition

Maine Girl \*Customizable by State, City or Region

Vintage Tree

Vintage Bear

Pine State \*Customizable by State

All Over Trees

Clam Digger