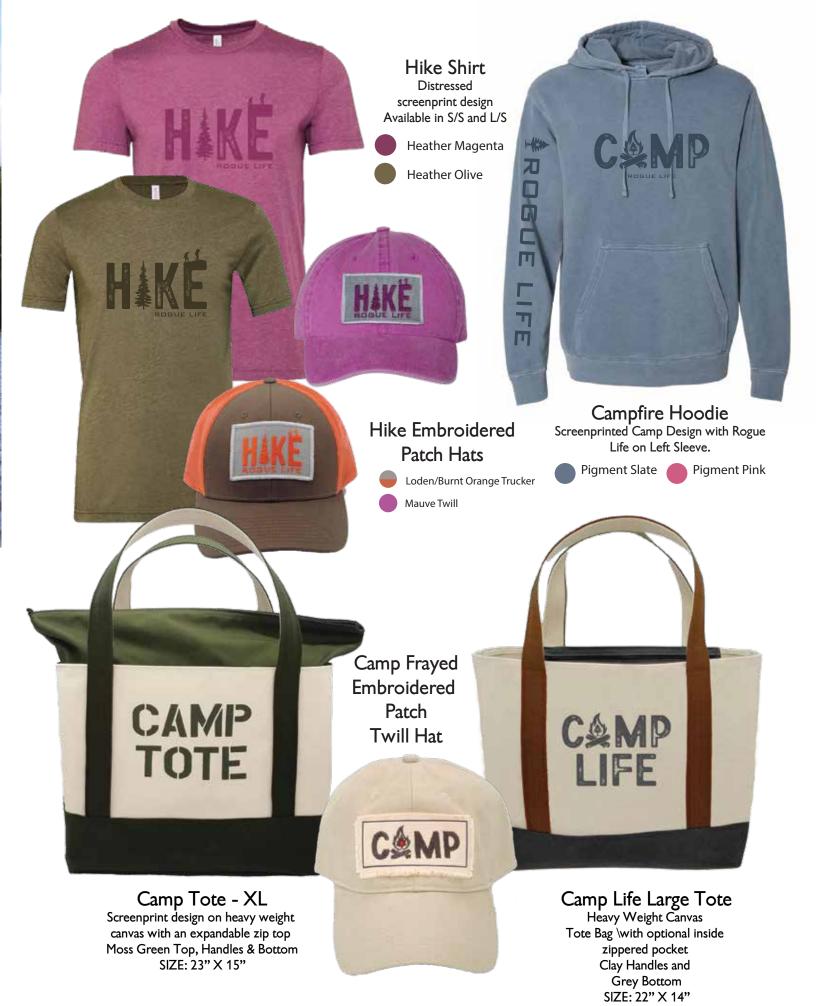

# CAMP COLLECTION

Campfire Crewneck Embroidered Rogue Life fire logo on left chest and screenprinted "Rogue Life" on right sleeve

DGUE

Pigment Alpine Green

Camp Fire Shirt Screeprinted front design Available in S/S and L/S

**"Fires, Friends & Drinks"** Screenprint front design Available in S/S and L/S

Antique Sapphire

Metro Blue

### LAKE LIFE COLLECTION

~

Lake Life Shirt Screenprinted design soft style t-shirt. Variety of colors available Available in S/S and L/S

LAKE+LIFE

Lake Life Large Tote Screenprint design on Heavy Weight Canvas with Turquiois handles and Navy Bottom Optional inside pocket. SIZE: 22" X 14"

Lake Life Hoodie Jersey lined hoodie with embroidered canoe and screenprinted design on right sleeve

Charcoal Heather

Lavender

Lake Life Embroidered Patch Hat

**LAKE ALIFE** 

LAKE LIFE