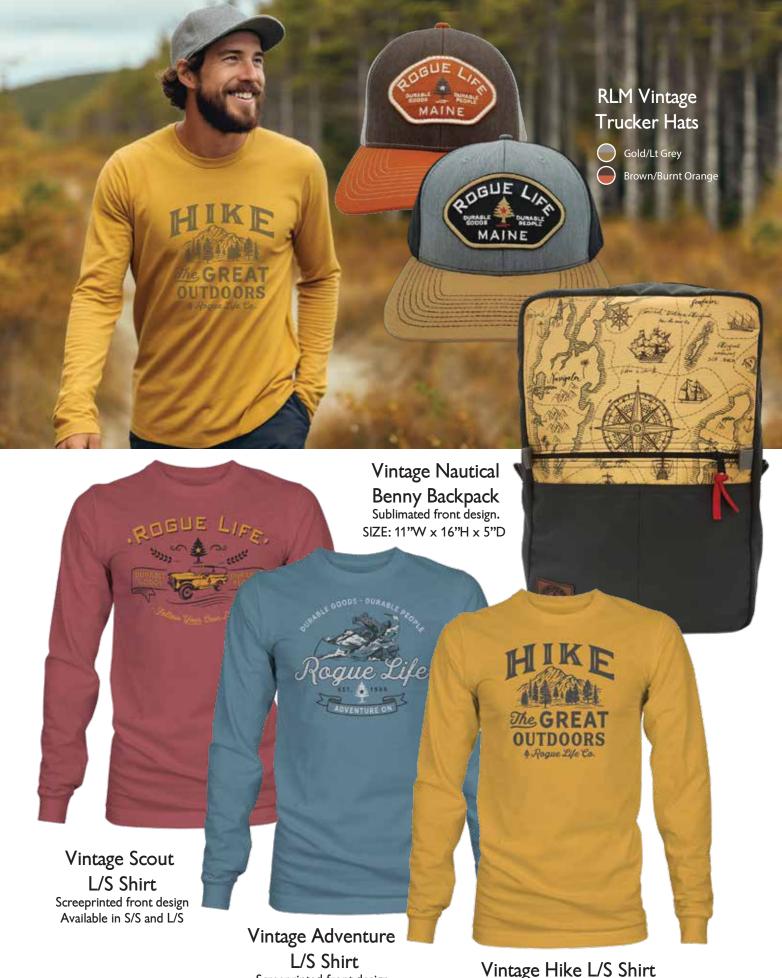

### VINTAGE COLLECTION

D

Lewiston, Maine

HERITAGE

Vintage Tree Shirt Distressed screenprint design Available in Vneck or Crew S/S, L/S, Hoodie or Crewneck.

Vintage Tree Large Tote Screenprinted design on heavy weight canvas Navy handles and bottom SIZE: 22" x 14"

TRADITION

of OUE

Vintage Tree Wristlet Screenprinted design on heavy weight canvas SIZE: 9 3/4" × 6"

Vintage Bear Shirt Available in Vneck or Regular S/S, L/S, Hoodie or Crewneck Design can also be printed on tote or wristlet Vintage Bear Benny Backpack Sublimated front design SIZE: 11"W x 16"H x 5"D

Vintage Bear Wristlet Screenprinted design on heavy weight canvas SIZE: 9 3/4" x 6"

TRAPI

attertage

Screeprinted front design Available in S/S and L/S

Vintage Hike L/S Shirt Screeprinted front design Available in S/S and L/S