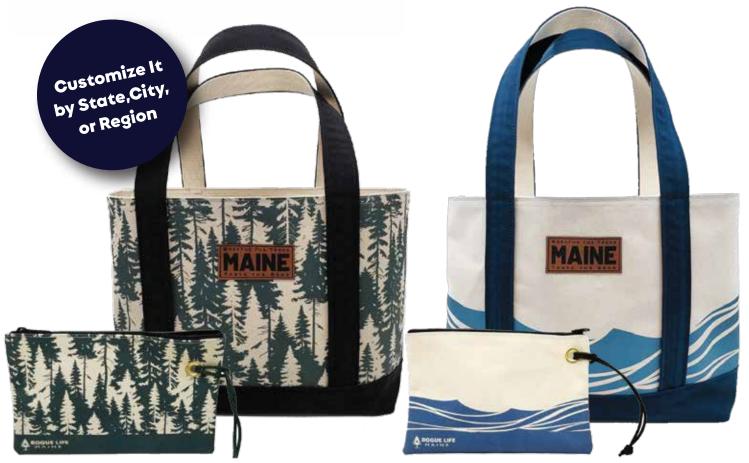

#### NEW FOR 2024! ALL OVER PATTERNS

t \* t

All Over Trees

t.

# Trees, Florals and Stars All Over!

New patterns screenprinted on our heavyweight natural canvas with our double lined handles and no fray cordura bottoms.

All Over Anchors

> All Over Stars

> > 0

0

LARGE TOTE 22" x 14" WRISTLET 9.75" x 6"

0

All Over Floral

Ĵ

0

0

0

Original Tote/Zipper Pouch \*Available in a variety of colors

Breathe the Trees \*Customizable Label

Taste the Seas \*Customizable Label

ME Tradition

Maine Girl \*Customizable by State, City or Region

Vintage Tree

Vintage Bear

Pine State \*Customizable by State

All Over Trees

Clam Digger