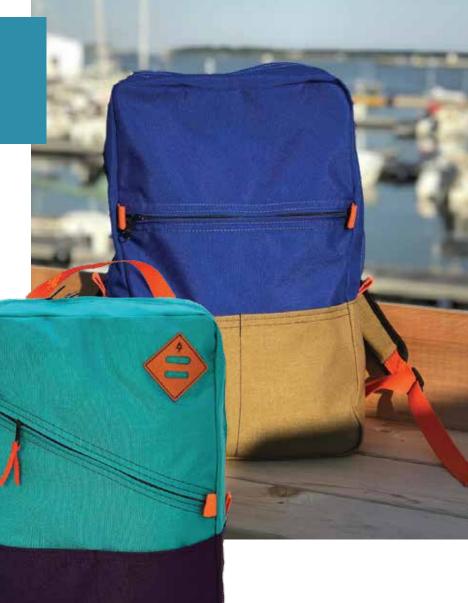

#### Original Benny Backpack Features: Large main compartment,

Features: Large main compartment, 2 front pockets for accessories or water bottles, front zippered pocket, and inside pocket for laptop or ipad. Adjustable padded shoulder straps. (880 cubic inches - 15L)

#### The Big Benny

Go big or Go home! We took our Original Benny and supersized it with a diagonal zipper for even more storage! (1296 cubic inches - 21L)

Dimensions: 6" x 12" x 18"