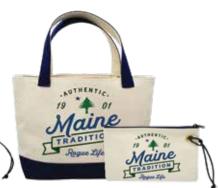

### VINTAGE COLLECTION

D

Lewiston, Maine

HERITAGE

Vintage Tree Shirt Distressed screenprint design Available in Vneck or Crew S/S, L/S, Hoodie or Crewneck.

Vintage Tree Large Tote Screenprinted design on heavy weight canvas Navy handles and bottom SIZE: 22" x 14"

TRADITION

of OUE

Vintage Tree Wristlet Screenprinted design on heavy weight canvas SIZE: 9 3/4" × 6"

Vintage Bear Shirt Available in Vneck or Regular S/S, L/S, Hoodie or Crewneck Design can also be printed on tote or wristlet Vintage Bear Benny Backpack Sublimated front design SIZE: 11"W x 16"H x 5"D