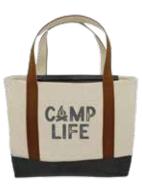

All Over Anchors

Beach Blanket

All Over Floral

Blue Tartan

Sandy Beach

**Beach Stripes** 

Wax Cotton Bottom \*Straps Available in a variety of colors

Camp Life

Lake Life

Lobster Twill Applique Large Tote w/ Pocket

Anchor Twill Applique Large Top w/ Pocket

Boat Tote XL Navy w/ Zip Top

Camp Tote XL Moss w/ Zip Top

Beach XL Rose/Grey w/ Zip Top

Beach XL Rose/Grey w/ Zip Top