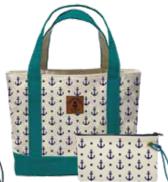

# Trees, Florals and Stars All Over!

New patterns screenprinted on our heavyweight natural canvas with our double lined handles and no fray cordura bottoms.

All Over Anchors

> All Over Stars

> > 0

0

LARGE TOTE 22" x 14" WRISTLET 9.75" x 6"

All Over Anchors

Beach Blanket

All Over Floral

Blue Tartan

Sandy Beach

**Beach Stripes** 

Wax Cotton Bottom \*Straps Available in a variety of colors

Camp Life