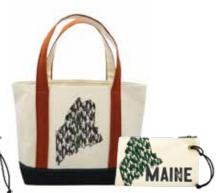

# CUSTOMIZE BY STATE COLLECTION

Customize It by State,City, <sup>or Region</sup>

#### State Tote

Screenprinted design on heavy weight natural canvas with a zero fray cordura canvas bottom LARGE: 22" X 14" SMALL: 14" x 10"

#### State Zippered Wristlet

State design screenprinted SIZE: 9 3/4" × 6"

OUTER BANKS