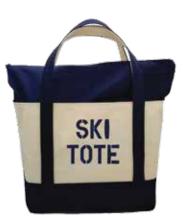

Lake Life

Lobster Twill Applique Large Tote w/ Pocket

Anchor Twill Applique Large Top w/ Pocket

Boat Tote XL Navy w/ Zip Top

Camp Tote XL Moss w/ Zip Top

Beach XL Rose/Grey w/ Zip Top

Beach XL Rose/Grey w/ Zip Top