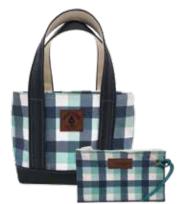

#### Available Sizes

MEDIUM: 18" x 16"

LARGE: 22" X 14"

XL: 23" x 15"

Breathe the Trees Tote & Wristlet

Taste the Seas Tote & Wristlet