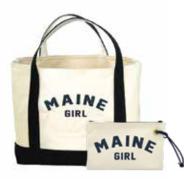

Taste the Seas \*Customizable Label

ME Tradition

Maine Girl \*Customizable by State, City or Region

Vintage Tree

Vintage Bear

Pine State \*Customizable by State

All Over Trees

Clam Digger