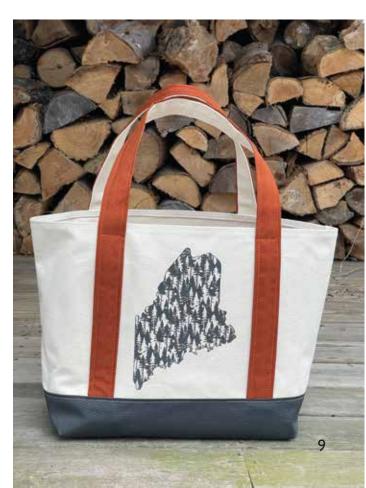

### Our Original Tote "Never Bottom Out"

Our handstitched tote bags are made with a heavyweight natural canvas, lined with a durable cordura canvas bottom and include double layered straps to make sure every bag is meant to last.

Design your own Rogue Life tote. Select your handle/bottom colors and then upgrade with an inside pocket or zippered top.

#### Available Sizes

MEDIUM: 18" x 16"

LARGE: 22" X 14"

XL: 23" x 15"

Breathe the Trees Tote & Wristlet

Taste the Seas Tote & Wristlet