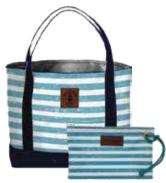

### Our Original Tote "Never Bottom Out"

Our handstitched tote bags are made with a heavyweight natural canvas, lined with a durable cordura canvas bottom and include double layered straps to make sure every bag is meant to last.

Design your own Rogue Life tote. Select your handle/bottom colors and then upgrade with an inside pocket or zippered top.

#### Available Sizes

MEDIUM: 18" x 16"

LARGE: 22" X 14"

XL: 23" x 15"

Breathe the Trees Tote & Wristlet

Taste the Seas Tote & Wristlet