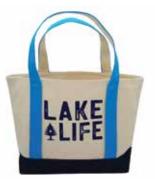

Lake Life

Lobster Twill Applique Large Tote w/ Pocket

Anchor Twill Applique Large Top w/ Pocket

Boat Tote XL Navy w/ Zip Top

Camp Tote XL Moss w/ Zip Top

Beach XL Rose/Grey w/ Zip Top

Beach XL Rose/Grey w/ Zip Top

### LAKE LIFE COLLECTION

~

Lake Life Shirt Screenprinted design soft style t-shirt. Variety of colors available Available in S/S and L/S

LAKE+LIFE

Lake Life Large Tote Screenprint design on Heavy Weight Canvas with Turquiois handles and Navy Bottom Optional inside pocket. SIZE: 22" X 14"