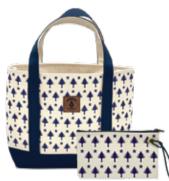

#### Available Sizes

MEDIUM: 18" x 16"

LARGE: 22" X 14"

XL: 23" x 15"

Breathe the Trees Tote & Wristlet

Taste the Seas Tote & Wristlet

# Trees, Florals and Stars All Over!

New patterns screenprinted on our heavyweight natural canvas with our double lined handles and no fray cordura bottoms.

All Over Anchors

> All Over Stars

> > 0

0

LARGE TOTE 22" x 14" WRISTLET 9.75" x 6"