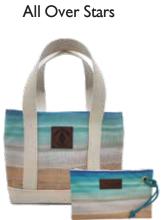

#### NEW FOR 2024! ALL OVER PATTERNS

t \* t

All Over Trees

t.

# Trees, Florals and Stars All Over!

New patterns screenprinted on our heavyweight natural canvas with our double lined handles and no fray cordura bottoms.

All Over Anchors

> All Over Stars

> > 0

0

LARGE TOTE 22" x 14" WRISTLET 9.75" x 6"