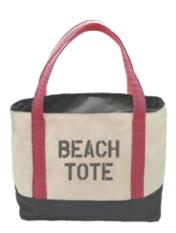

Lake Life

Lobster Twill Applique Large Tote w/ Pocket

Anchor Twill Applique Large Top w/ Pocket

Boat Tote XL Navy w/ Zip Top

Camp Tote XL Moss w/ Zip Top

Beach XL Rose/Grey w/ Zip Top

Beach XL Rose/Grey w/ Zip Top