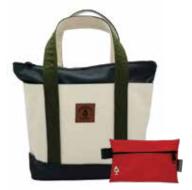

### Our Original Tote "Never Bottom Out"

Our handstitched tote bags are made with a heavyweight natural canvas, lined with a durable cordura canvas bottom and include double layered straps to make sure every bag is meant to last.

Design your own Rogue Life tote. Select your handle/bottom colors and then upgrade with an inside pocket or zippered top.

#### Available Sizes

MEDIUM: 18" x 16"

LARGE: 22" X 14"

XL: 23" x 15"

Breathe the Trees Tote & Wristlet

Taste the Seas Tote & Wristlet