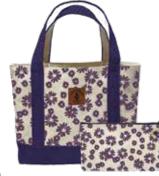

# Trees, Florals and Stars All Over!

New patterns screenprinted on our heavyweight natural canvas with our double lined handles and no fray cordura bottoms.

All Over Anchors

> All Over Stars

> > 0

0

LARGE TOTE 22" x 14" WRISTLET 9.75" x 6"

0

All Over Floral

Ĵ

0

0

0

Original Tote/Zipper Pouch \*Available in a variety of colors

Breathe the Trees \*Customizable Label