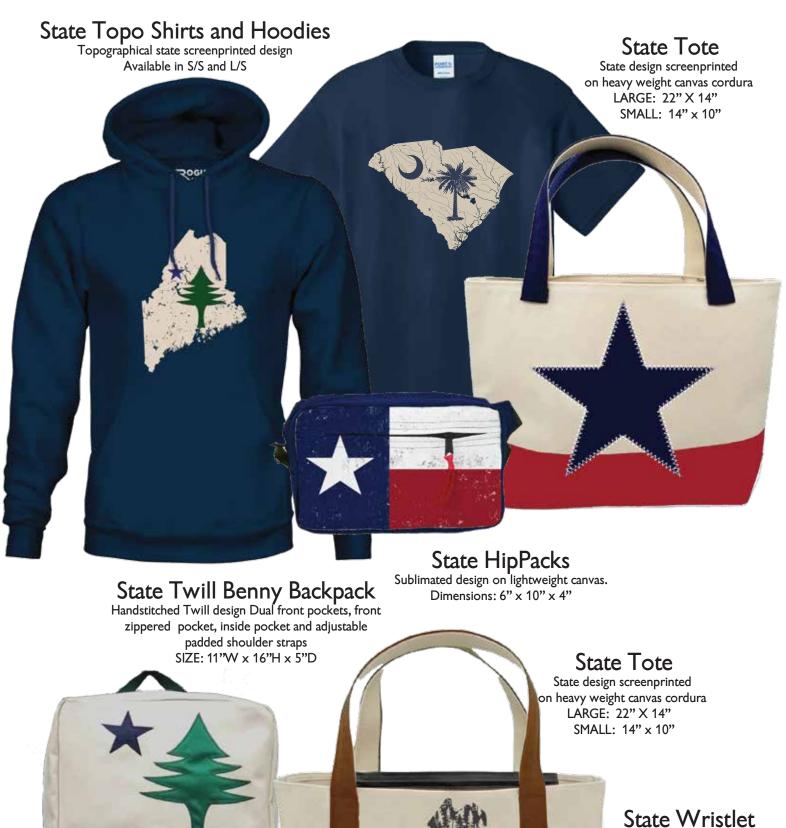

# CUSTOMIZE BY STATE COLLECTION

Customize It by State,City, <sup>or Region</sup>

#### State Tote

Screenprinted design on heavy weight natural canvas with a zero fray cordura canvas bottom LARGE: 22" X 14" SMALL: 14" x 10"

#### State Zippered Wristlet

State design screenprinted SIZE: 9 3/4" × 6"

OUTER BANKS

#### State Hats

Custom Embroidered or Vegan Leather patches on a select variety of trucker, twill dad hats or beanies

> State Benny Backpack Sublimated design, Dual front pockets,

CALIFORNIA REPUBLIC

front zippered pocket, inside pocket and adjustable padded shoulder straps SIZE: 11"W x 16"H x 5"D

State design screenprinted SIZE: 9 3/4" x 6"