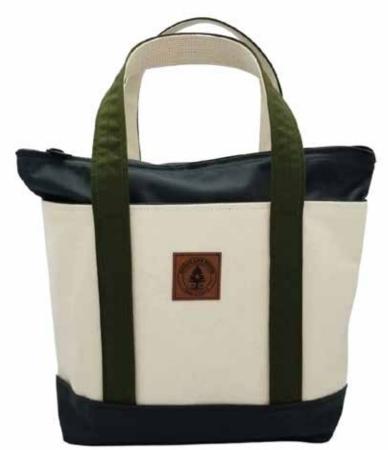

### Our Original Tote "Never Bottom Out"

Our handstitched tote bags are made with a heavyweight natural canvas, lined with a durable cordura canvas bottom and include double layered straps to make sure every bag is meant to last.

Design your own Rogue Life tote. Select your handle/bottom colors and then upgrade with an inside pocket or zippered top.

#### Available Sizes

MEDIUM: 18" x 16"

LARGE: 22" X 14"

XL: 23" x 15"

Breathe the Trees Tote & Wristlet

Taste the Seas Tote & Wristlet