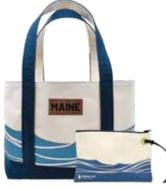

Taste the Seas \*Customizable Label

ME Tradition

Maine Girl \*Customizable by State, City or Region

Vintage Tree

Vintage Bear

Pine State \*Customizable by State

All Over Trees

Clam Digger