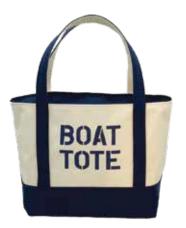

Lake Life

Lobster Twill Applique Large Tote w/ Pocket

Anchor Twill Applique Large Top w/ Pocket

Boat Tote XL Navy w/ Zip Top

Camp Tote XL Moss w/ Zip Top

Beach XL Rose/Grey w/ Zip Top

Beach XL Rose/Grey w/ Zip Top