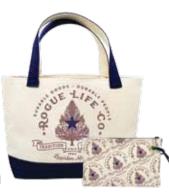

#### Customize a Bag That Is Completely Unique To Your Business!

Because all of our bags are handstitched in Maine, we can customize them specifically for your business.

Choose your colors from a variety of our no-fray canvas cordura and straps. Then, brand it by adding a vegan leather tag or embroidered patch with your company logo. We can even print full color art directly on your bag with our sublimated bag line.

#### Like Our Designs?

Most of our bags, apparel and hat designs can be customized! Name drop, add a location or color change. Our in-house designers are ready to work with you to create a design that suits your needs.