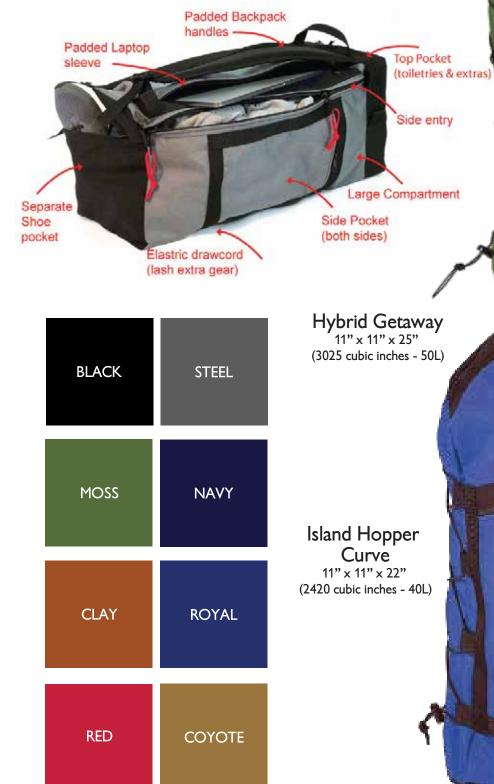

# **BAGS** | HYBRID BACKPACK DUFFLES

Hybrid Backpacks are designed to meet the needs of the outdoor adventurer who simply wants all of their essentials in one bag. A gear bag that you wear like a backpack. Features a large main compartment, top pocket for toiletries, separate show compartment, two side pockets, padded laptop sleeve compartments and padded backpack straps. Great for a weekend getaway or vacation travel. Backpack easily fits in overhead compartments.

#### Original Benny Backpack Features: Large main compartment,

Features: Large main compartment, 2 front pockets for accessories or water bottles, front zippered pocket, and inside pocket for laptop or ipad. Adjustable padded shoulder straps. (880 cubic inches - 15L)

#### The Big Benny

Go big or Go home! We took our Original Benny and supersized it with a diagonal zipper for even more storage! (1296 cubic inches - 21L)

Dimensions: 6" x 12" x 18"