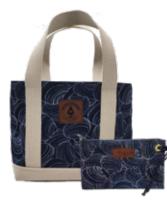

# Trees, Florals and Stars All Over!

New patterns screenprinted on our heavyweight natural canvas with our double lined handles and no fray cordura bottoms.

All Over Anchors

> All Over Stars

> > 0

0

LARGE TOTE 22" x 14" WRISTLET 9.75" x 6"