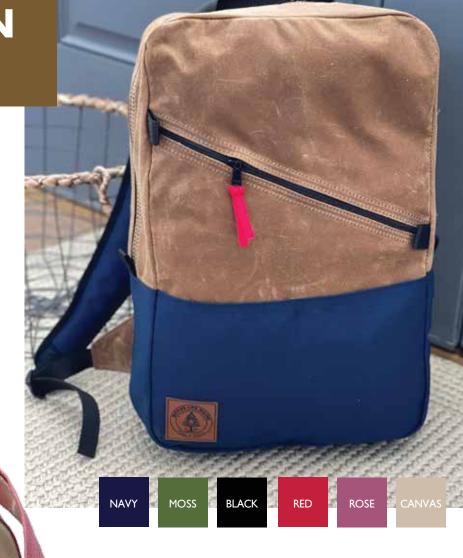

#### Big Benny Wax Canvas Backpack Worn...Rugged...Broken In

Features: Large main compartment, 2 front pockets for accessories or water bottles, front zippered pocket, and inside pocket for laptop or ipad. Adjustable padded shoulder straps. (1296 cubic inches - 21L) Dimensions: 6" x 12" x 18"