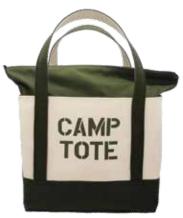

Lake Life

Lobster Twill Applique Large Tote w/ Pocket

Anchor Twill Applique Large Top w/ Pocket

Boat Tote XL Navy w/ Zip Top

Camp Tote XL Moss w/ Zip Top

Beach XL Rose/Grey w/ Zip Top

Beach XL Rose/Grey w/ Zip Top