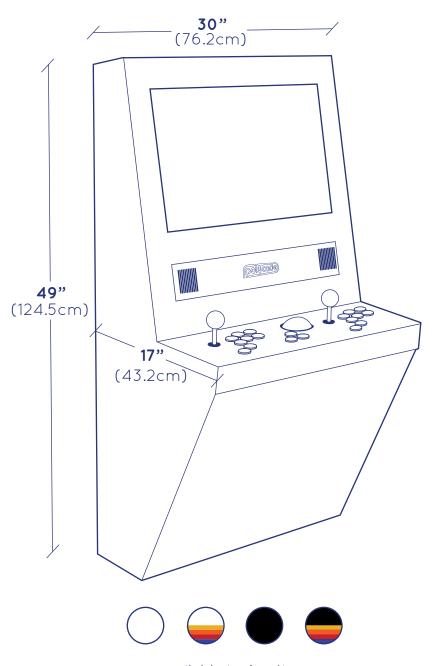

## specification sheet

available in 4 options

**weight** 150 lbs (68 kg)

**monitor** 27" 1080p

1920 x 1080 2ms response

controls 2x sanwa joysticks

8x sanwa buttons per player trackball + 3x mouse buttons

sound 35w+35w stereo

volume dial inside drawer

headphone jack microphone jack

graphics geforce GTX 1050

**cpu** amd a8-9600

memory 8 gb ddr4

hard drive 1tb ssd

wifi 5ghz

**leds** yes

**usb** 2x ports in drawer

**security** locking drawer

payment card reader optional

price\* \$3,900 residential

\$4,200 \*\* **commercial** 

\$3,700\*\*\* pay-to-play

\* qty discounts available

\*\* includes 2 years of game updates & support