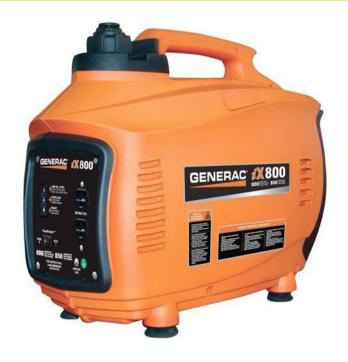

# **Generac iX Series 800 Watt Generator**

Pine Item #

#### **DESCRIPTION:**

Generac's iX Series inverter technology takes the raw power produced by the generator and passes it through a special electronic microprocessor to provide clean and stable power, safe for computers and other sensitive electronic devices.

#### **FEATURES:**

- 800 watts of clean power to safely power sensitive electronics
- Electronic circuit breakers protect against overloads
- Low oil shutdown protection prevents engine from damage
- FlexPower<sup>™</sup> to save fuel and reduce noise
- Super compact and quiet
- Control Panel Indicator Lights
- Run time at 50% load for 3.6 hours