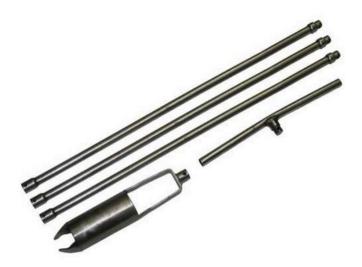

## **Soil Augers**

Pine Item #90193

## **DESCRIPTION:**

Pine offers a large variety of augers for your soil needs. These are commonly used for obtaining soil samples at or near the surface, and for boring to depths where samples may be obtained with a soil sampler or soil core sampler. We stock all the auger styles, diameters, and connection styles you need (standard, sand, clay/mud, quick connect, threaded, and pin connect).