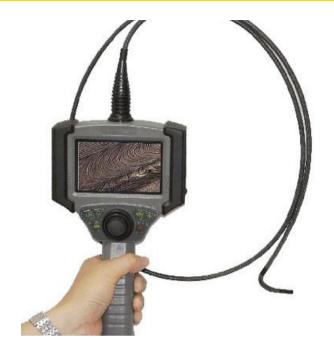

## JME Technologies Portable 4 or 6mm Four Way Articulating Video Probe

Pine Item #55696

## **DESCRIPTION:**

Portable and versatile video borescope with joy stick controlled 4 way articulation, adjustable light probe output designed to make inspections easy and quick. Capture your information directly to the onboard SD card and generate characters to document all information.

Up to 32GB SD card supported, 1.5 to 6m length cables available. Joystick controlled 4 Way articulation 360 degrees. Waterproof cable for industrial inspections. Lithium ion clip in battery holds up to a 6 hour charge.

Image captures 32GB SD card, captures thousands of single images or over 1 hour of full video. Able to USB interface directly to computer or larger monitor. Offers a wide variety of features designed to make your inspections easier.