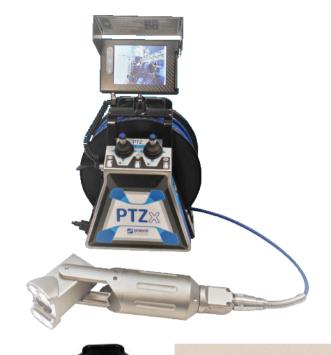

# PTZx Inspection Camera System

Pine Item # 55510

#### **DESCRIPTION:**

Portable inspection system loaded with features to inspect tanks, vessels, drums, and other large confined spaces and piping. State-of-the-art white LED lighting provides over 1000 lumens of light along with add-on auxiliary lighting brightens the darkest of environments. Coupled with a low-lux, high-resolution CCD imager, zoom optics, continuous pan rotation and 270 ° of tilt, this sub-4" camera provides excellent quality images with which well-informed decisions can be made.

#### **FEATURES:**

- Super-bright white LED lighting
- High-beam auxiliary spotlights
- High-resolution low-lux color CCD imager
- Intuitive joystick control with on-screen graphics
- Continuous pan rotation with no limits
- Flexi-base for straight or right angle cable connection
- Lightweight cable drum with integral controller
- Pressurize-able and purge-able

### **Product Specifications**

| Camera Lighting    | 0-1200 lumens (source)                      |
|--------------------|---------------------------------------------|
| Auxiliary Lighting | 1000 lumens (2X 500 lm each)                |
| Image Brightness   | Adjustable                                  |
| Focus              | Auto/Manual (10cm - 8)                      |
| Pan                | 360° @ 0-5rpm                               |
| Tilt               | 270° @ 0-5rpm                               |
| Cable Length       | 150' (45 m)                                 |
| Pressure Rating    | 66psi (4.5bar)                              |
| Weight             | 26 lbs. (11.8kg)                            |
| Power              | ~100-240V 50/60Hz 4A                        |
| Dimensions         | 13.2 x 12.2 x 16.0" (330 x 310 x 406 mm)    |
| Construction       | Nickel-plated Aluminum with Stainless Steel |