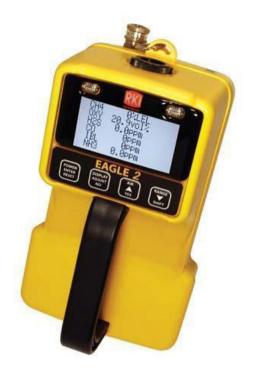

## Gas Meter- RKI Eagle II LEL (CAT) w/ PID

Pine Item #55290

## **DESCRIPTION:**

RKI is proud to offer the next generation of our popular EAGLE portable gas detector. Equipped with features that are not available on competitive units, the EAGLE 2 is a powerful instrument that does more than just offer the standard confined space protection for LEL, O2, H2S and CO.

The EAGLE 2 available features include a PID sensor for detecting high or low ppm levels (0-50 & 0-2,000) of VOC gases; % volume capability for CH4 and H2 using a TC (thermal conductivity) sensor; ppm or LEL hydrocarbon detection at the push of a button; infrared sensors for CO2 (ppm or % volume), methane or hydrocarbons in LEL and % volume ranges; Optional LEL / ppm H2 specific sensor, methane elimination feature for environmental applications; and a variety of super toxic gases.