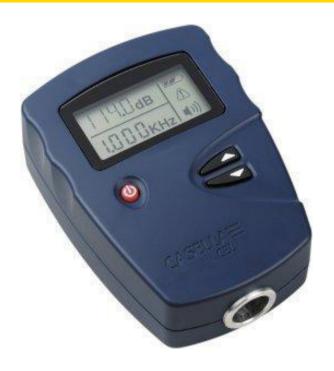

# Casella CEL-260 Class 2 Calibrator

Pine Item #54990

#### **FEATURES:**

• Calibrates Sound Level Meters

Contact a Pine branch near you to request a quote or place an order

VISIT OUR U.S. AND CANADA WEBSITES TO FIND A BRANCH NEAR YOU

**United States** 

Canada

### **Product Specifications**

| Dosimeter/Sound Exposure Meter<br>Standards | IEC 61252: BS EN 61252, ANSI S1.25 - 1992 for dosimeters and sound exposure meters. |
|---------------------------------------------|-------------------------------------------------------------------------------------|
| Pulse range                                 | >53 dB                                                                              |