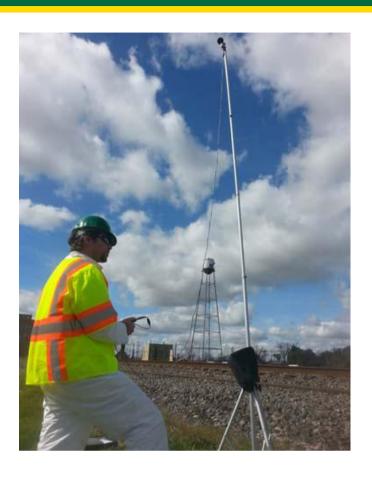

## **Locomotive Horn Test Kit - 15'**

Pine Item #54985

#### **DESCRIPTION:**

Ideal solution to monitor real time locomotive horns. Our horn test kits are equipped with a Quest SoundPro DL, 15' extension cable and tripod. This allows for the mic to be placed at 15' to conduct the horn test.

#### **FEATURES:**

Extends up to 15 feet

Contact a Pine branch near you to request a quote or place an order

VISIT OUR U.S. AND CANADA WEBSITES TO FIND A BRANCH NEAR YOU

**United States** 

Canada

www.pine-environmental.com