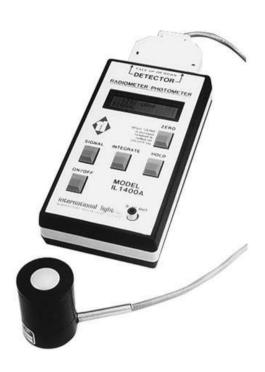

## International Light Radiometer/ Photometer Model 1400A

Pine Item # 54469

#### **DESCRIPTION:**

The IL1400 is a significant advancement in handheld radiometer technology in its ability to provide superior performance with no sacrifice of simplicity. A state-of-the-art microprocessor interrogates the 'smart' detector to determine correct display units. The display reads out directly in optical units, rather than scientific notation. Operating buttons are simple and straightforward.

#### **FEATURES:**

- 7 decade dynamic range
- NIST- traceable calibration
- Direct readings in any optical units
- 0.2% Linearity
- USB Output for Datalogging on Computer
- Membrane Keypad with Backlit Display
- NIST Traceable Calibration with Certificate
- Large Selection of Application-Specific and General Purpose
- Exposure Integration Up To 24 Hours
- Ambient/Dark Zeroing Capability
- Automatic Ranging and Shutoff
- Battery Powered
- Detector Memory Stores Units & Calibration

## **Product Specifications**

| Dynamic Range | 10 pA to 350 mA                                       |
|---------------|-------------------------------------------------------|
| Linearity     | $\pm$ 0.2% $\pm$ 1 digit on the low end               |
| Power         | Four AA batteries 36 hours operation                  |
| Dimensions    | US: 7.3 x 3.9\" x 1.7\"\"<br>Metric: 185 x 99 x 43 mm |
| Weight        | US: 1.2 lbs<br>Metric: 0.54 kg                        |