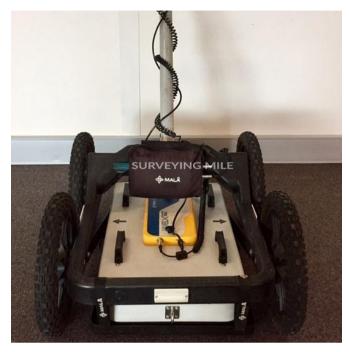

## **MALA RAMAC X3M**

Pine Item #54330

### **DESCRIPTION:**

The RAMAC X3M is an intergrated radar control unit, fitted directly on the shielded antenna and powered externally. The built-in electronic design makes it low weight and compact size system, easier to assemble and operate. No cable is required since the unit communicates directly with the laptop.