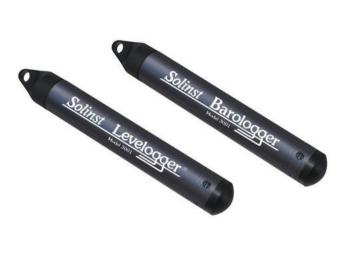

## Levelogger 3001-EDGE LT M10F30

Pine Item #51911

## **DESCRIPTION:**

The 3001 Levelogger<sup>®</sup> Edge is a highly accurate water level and temperature datalogger. It is ideal for recording water levels in monitoring and production wells, boreholes, lakes, rivers, tanks, etc.

It has an accuracy of 0.05% FS and memory for up to 120,000 sets of readings using the data compression option. The datalogger, 10-year battery, Hastelloy pressure sensor and temperature sensor are factory-sealed in a 22 mm x 159 mm (7/8" x 6.25") housing with Titanium-based coating for corrosion resistance. The sealed design makes maintenance and cleaning a snap, and offers protection from power surges caused by pumps or lightning.