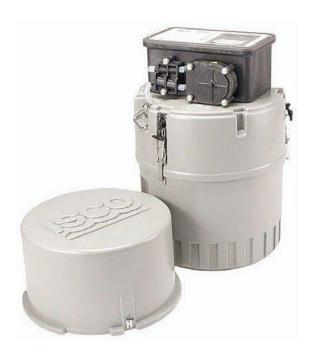

## Isco 3710 Full-size Portable Composite Sampler

Pine Item #51780

## **DESCRIPTION:**

The 3710 Sampler combines simple operation and high volume capacity for single-bottle sampling. It collects composite samples - based on time or flow intervals - in a 2.5 gallon glass or polyethylene bottle, or a 4 gallon polyethylene bottle. Up to 24 sampling stop and resume times can be preset for unattended, automatic sampling.

Setup and programming is a snap. Simply choose the options you need from the selections displayed on the two-line, backlit LCD.

With a thermal resistance of R-11, you can be assured of maximum effectiveness for cooling samples. A thick, one-inch foam insulated base keeps the unit more rigid, and less affected by ambient temperatures.