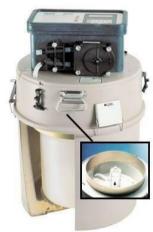

## Isco 3710 Full-size Portable Composite Sampler

Pine Item #51780

## **DESCRIPTION:**

The 3710 Sampler combines simple operation and high volume capacity for single-bottle sampling. It collects composite samples - based on time or flow intervals - in a 2.5 gallon glass or polyethylene bottle, or a 4 gallon polyethylene bottle. Up to 24 sampling stop and resume times can be preset for unattended, automatic sampling.

Setup and programming is a snap. Simply choose the options you need from the selections displayed on the two-line, backlit LCD.

With a thermal resistance of R-11, you can be assured of maximum effectiveness for cooling samples. A thick, one-inch foam insulated base keeps the unit more rigid, and less affected by ambient temperatures.