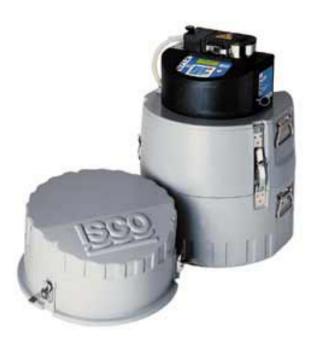

## Isco 6712 C Compact Portable Sampler

Pine Item # 51778

## **DESCRIPTION:**

The 6712C compact model gives you the world's most versatile sampler controller in a smaller-diameter package that fits in 18" and offset manholes. Large, comfortable handles make transporting safe and convenient - even when wearing gloves. The NEMA 4X, 6 (IP67) enclosure is submersible, watertight, and dust-tight. Plug-in 700 Series Modules and the new SDI-12 interface make it easy to add flow and parameter monitoring to your 6712-based system.

Isco's advanced 6712 Controller allows you to select different programming modes to assure the most suitable routine for your application. Programming is fast and simple, with on-line help just a key stroke away.