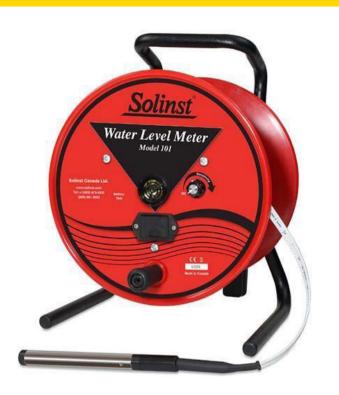

# Solinst 101 200ft Water Level Meter

Pine Item #51705

### **DESCRIPTION:**

The Model 101 Water Level Meter uses a choice of probe designs, attached to a permanently marked polyethylene tape, fitted on a well-balanced reel. It is powered by a standard 9 volt battery housed in an easy-access battery drawer. The conductors embedded within the tape each have seven strands of stainless steel for strength and flexibility. The probe incorporates an insulating gap between electrodes. When contact is made with water, the circuit is completed, activating a loud buzzer and a light. The water level is then determined by taking a reading directly from the tape at the top of the well casing or borehole.

#### **FEATURES:**

- Permanent heat impregnated markings
- Sensitivity adjustable to conductivity
- Strong flexible tape is easily spliced

## **Product Specifications**

| Tape Lengths - 101 | US: 100 ft. & 200 ft.<br>Metric: 60m 80m & 100m |
|--------------------|-------------------------------------------------|
| Tape Lengths - 102 | US: 200 ft.                                     |