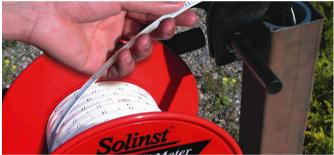

### **DESCRIPTION:**

The Model 101 Water Level Meter uses a choice of probe designs, attached to a permanently marked polyethylene tape, fitted on a well-balanced reel. It is powered by a standard 9 volt battery housed in an easy-access battery drawer. The conductors embedded within the tape each have seven strands of stainless steel for strength and flexibility. The probe incorporates an insulating gap between electrodes. When contact is made with water, the circuit is completed, activating a loud buzzer and a light. The water level is then determined by taking a reading directly from the tape at the top of the well casing or borehole.

#### **FEATURES:**

- Permanent heat impregnated markings
- Sensitivity adjustable to conductivity
- Strong flexible tape is easily spliced