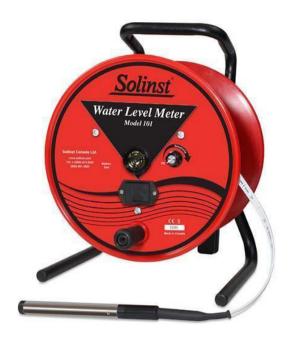

## Solinst 101 WLM- P7/ LM2/100 ft (laser marked)

Pine Item #51703

### **DESCRIPTION:**

The Model 101 Water Level Meter uses a choice of probe designs, attached to a permanently marked polyethylene tape, fitted on a well-balanced reel. It is powered by a standard 9-volt battery housed in an easy-access battery drawer. The conductors embedded within the tape each have seven strands of stainless steel for strength and flexibility. The probe incorporates an insulating gap between electrodes. When contact is made with water, the circuit is completed, activating a loud buzzer and a light. The water level is then determined by taking a reading directly from the tape at the top of the well casing or borehole