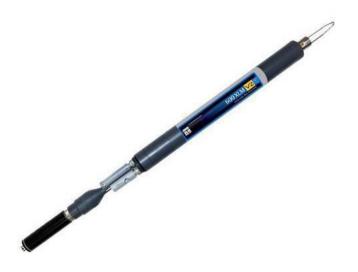

### **YSI 600XLM V2**

Pine Item #51626

#### **DESCRIPTION:**

The YSI 600XLM provides economical logging in a small package for both surface and groundwater. It measures a range of fundamental parameters, including oxygen, temperature, conductivity, pH, ORP, non-vented level and salinity. The log will capture parameters at varied intervals and can store 150,000 readings.

#### **FEATURES:**

- Can log up to 150000 readings
- Computer interface: RS232 SDI-12
- Meausres fresh sea or polluted water
- PC compatible
- Stirring-independent dissolved oxygen

Contact a Pine branch near you to request a quote or place an order