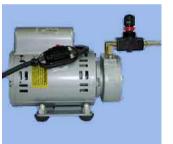

#### **DESCRIPTION:**

This high volume air sampler is designed for area monitoring and clearance sampling, and is an economical tool for environmental testing professionals, abatement contractors, industrial hygienists and safety managers. A breathing zone cassette holder sits on a tripod for testing to AHERA standards. The flow regulator adjusts from three to 20 liters per minute.

### **FEATURES:**

- Meets AHERA standards.
- Adjustable flow rate.

Contact a Pine branch near you to request a quote or place an order

VISIT OUR U.S. AND CANADA WEBSITES TO FIND A BRANCH NEAR YOU

**United States** 