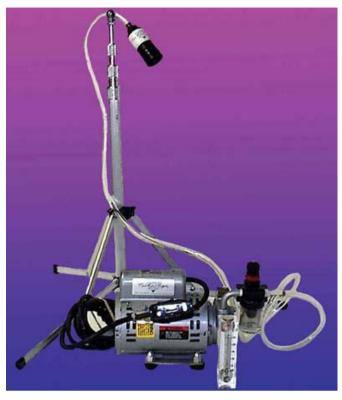

#### **DESCRIPTION:**

This high volume air sampler is designed for area monitoring and clearance sampling, and is an economical tool for environmental testing professionals, abatement contractors, industrial hygienists and safety managers. A breathing zone cassette holder sits on a tripod for testing to AHERA standards. The flow regulator adjusts from three to 20 liters per minute.

### **FEATURES:**

- Meets AHERA standards.
- Adjustable flow rate.

Contact a Pine branch near you to request a quote or place an order

VISIT OUR U.S. AND CANADA WEBSITES TO FIND A BRANCH NEAR YOU

**United States** 

## **Product Specifications**

| Dimensions | US: 6 x 10.5 x 4 in.<br>Metric: 152 x 266 x 101 mm |
|------------|----------------------------------------------------|
| Weight     | US: 9.2 lb.<br>Metric: 4.1 kg                      |