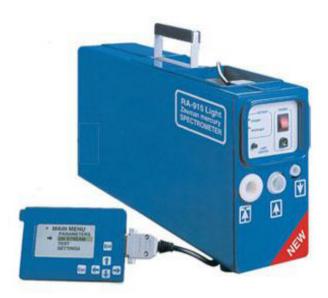

## Ohio Lumex Mercury Vapor Analyzer RA-915 Light

Pine Item #51177

#### **DESCRIPTION:**

Mercury analyzer RA-915 light is a low cost analytical instrument for measuring mercury concentrations in air. It is intended for assesment of indoor/outdoor air quality in residential and industrial settings. Mercury is among most abundant environmental pollutants which adversely affects ecological systems and human beings. It shows high toxicity, mobility, and ability of accumulation in trophic chains of water and continental biocenosis. Therefore, it is recognized to be one of the most hazardous global environmental pollutants.

#### **FEATURES:**

- Direct detection of mercury without its preliminary accumulation on a gold sorbent
- Field operation from a built-in battery for performance of ambient air
- Real-time operation mode wide dynamic measuring range (more than three orders of magnitude 0.1-100 g/ m3)