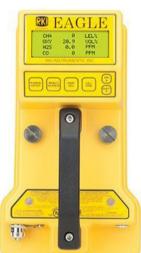

### **Product Specifications**

| Detection Principle | Catalytic combustion electrochemical cell galvanic cell and infrared                                                               |
|---------------------|------------------------------------------------------------------------------------------------------------------------------------|
| Accuracy            | Maximum variance ± 5% of full scale                                                                                                |
| Safety Design       | Intrinsically Safe Class 1 Division 1 Groups AB C and D                                                                            |
| Detectable Gases    | Hydrocarbons oxygen carbon monoxide hydrogen sulfide ammonia arsine carbon dioxide chlorine flourine hydrogen flourine hydrogen ch |
| Battery Life        | Up to 30 hours continuous operation                                                                                                |
| Dimensions          | US: 10.5" x 5.9" x7"<br>Metric: 26.7 x 15 x 17.8mm                                                                                 |
| Weight              | US: 5lbs.<br>Metric: 2.27kg                                                                                                        |