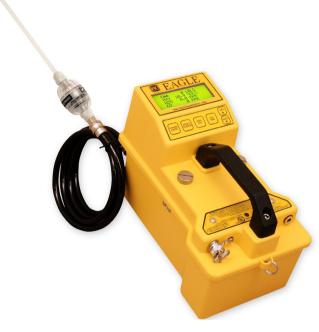

#### **DESCRIPTION:**

The Eagle is one of the most versatile portable gas detector on the market. This powerful instrument that does more than offer standard confined space protection, it also provides detection combinations never before offered in a portable gas monitor featuring the industry's widest selection of high quality, long life and field proven sensors.

#### **FEATURES:**

- Autocalibration
- Datalogging option
- Simultaneous detection of up to 6 gases
- Strong internal pump draws samples from over 125'