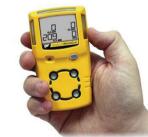

# BW MicroClip 4 Confined Space Gas Detector

Pine Item #50083

#### **DESCRIPTION:**

Offering simultaneous 4 gas monitoring the Microclip is an ideal rental solution for multi-gas detection. ATEX and EX rated, the MicroClip suits a range of applications such as HazMat response, pipe and sewer inspections, Confined Space Entry, manufacturing and many more. Lightweight and featuring audible, visual and vibrating alarms, the MicroClip portable multi gas detector offers unobtrusive safety monitoring of H2S, CO, O2 and Combustible gases.

#### **FEATURES:**

- Monitors: O2 H2S CO and Combustibles
- ATEX and Ex approved
- User selectable audible visual and vibrating alarms
- Capable of datalogging for up to 16 hours
- Waterproof to IP67