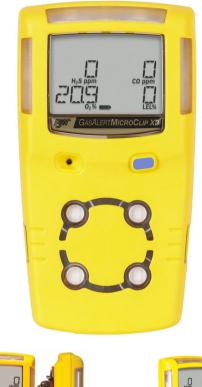

# BW MicroClip 4 Confined Space Gas Detector

Pine Item #50083

#### **DESCRIPTION:**

Offering simultaneous 4 gas monitoring the Microclip is an ideal rental solution for multi-gas detection. ATEX and EX rated, the MicroClip suits a range of applications such as HazMat response, pipe and sewer inspections, Confined Space Entry, manufacturing and many more. Lightweight and featuring audible, visual and vibrating alarms, the MicroClip portable multi gas detector offers unobtrusive safety monitoring of H2S, CO, O2 and Combustible gases.

#### **FEATURES:**

- Monitors: O2 H2S CO and Combustibles
- ATEX and Ex approved
- User selectable audible visual and vibrating alarms
- Capable of datalogging for up to 16 hours
- Waterproof to IP67