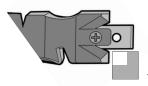

### AXE/HATCHET

- \* Insert Blade **\* TURN THE TOOL Press and Sharpen**
- \* Repeat Side Two
- \* Hone Left and Right