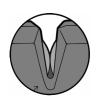

#### SHARPEN TOOLS

**CHISEL EDGE** 

STRAIGHTEN

**TO FINISH** 

**Extend Insert** to Middle Hole

**Also Sharpens Skis** and Paper Cutters

**Also Sharpens Razor Edges!** 