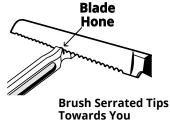

## SELECTOOL FINDS THE ANGLE OF ANY EDGE



# SELECIOOL SHARPEN EVERYTHING

#### SERRATED KNIFE





#### SCISSORS/SHEARS



#### SHARPEN TOOLS



**CHISEL EDGE** 

STRAIGHTEN

**TO FINISH** 

**Extend Insert** to Middle Hole

**Also Sharpens Skis** and Paper Cutters

**Also Sharpens Razor Edges!** 



### AXE/HATCHET

- \* Insert Blade **\* TURN THE TOOL Press and Sharpen**
- \* Repeat Side Two
- \* Hone Left and Right





#### **MOWER BLADE**

- \* Put Tool on Mower Edge
- \* Turn Until it Locks
- \* Sharpen with Pressure
- \* Repeat on Flat Side \* Do Both Blade Ends the Same

**Never Stop Practicing** 

**Get AND KEEP** 

A Sharp Edge Always!

\* Insert Chisel \* Roll Right Until it Locks

\* Sharpen Downward





- \* Repeat on Flat Side \* Roll Left Until it Locks
- \* Sharpen Downward