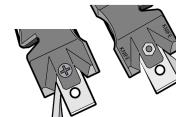

### AXE/HATCHET

- \* Insert Blade **\* TURN THE TOOL Press and Sharpen**
- \* Repeat Side Two
- \* Hone Left and Right