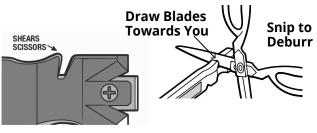

## SELECTOOL FINDS THE ANGLE OF ANY EDGE



# SELECIOOL SHARPEN EVERYTHING

#### SERRATED KNIFE





#### SCISSORS/SHEARS



#### SHARPEN TOOLS



**CHISEL EDGE** 

STRAIGHTEN

**TO FINISH** 

**Extend Insert** to Middle Hole

**Also Sharpens Skis** and Paper Cutters

**Also Sharpens Razor Edges!** 



### AXE/HATCHET

- \* Insert Blade **\* TURN THE TOOL Press and Sharpen**
- \* Repeat Side Two
- \* Hone Left and Right





#### **MOWER BLADE**

- \* Put Tool on Mower Edge
- \* Turn Until it Locks
- \* Sharpen with Pressure
- \* Repeat on Flat Side \* Do Both Blade Ends the Same

**Never Stop Practicing** 

**Get AND KEEP** 

A Sharp Edge Always!

\* Insert Chisel \* Roll Right Until it Locks

\* Sharpen Downward





- \* Repeat on Flat Side \* Roll Left Until it Locks
- \* Sharpen Downward