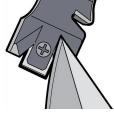

### AXE/HATCHET

- \* Insert Blade **\* TURN THE TOOL Press and Sharpen**
- \* Repeat Side Two
- \* Hone Left and Right