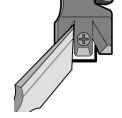

### AXE/HATCHET

- \* Insert Blade **\* TURN THE TOOL Press and Sharpen**
- \* Repeat Side Two
- \* Hone Left and Right