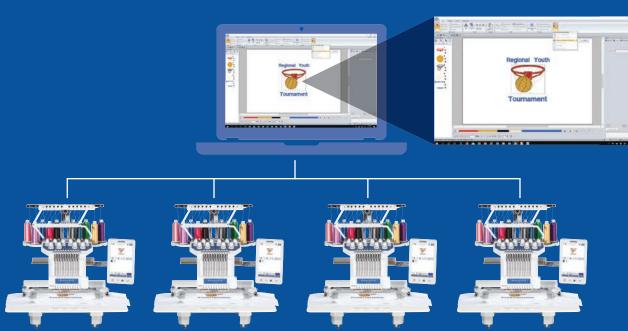

### Link Function Using Wireless LAN Connectivity

With wireless LAN connectivity and PE-DESIGN 11 software\*, you can link as many as 10 machines without a cable.

# Let's Get Down to Business

The PR1055X is a creative powerhouse that's an incredible workhorse, too. Time is money – so we made it easy to get right down to business with features like 10-needle speed, auto-threading, and color sorting. There's no downtime with an important notification system, so you can be super productive. It's portable, too, so you can take your business wherever opportunity leads you. Plus, there are optional features like a Flat Brim Cap Frame to expand your product line. Is business booming? With wireless LAN Connectivity and optional PE-DESIGN 11 software, you can connect up to 10 machines and grow your side hustle into a full-fledged business operation. It's not all business, because let's face it - this all started with your creative side. And this machine is made to create. Welcome to the business side.