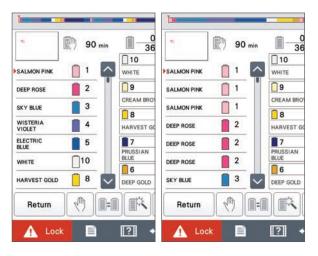

### Embroidering Wireless LAN Connectivity -My Stitch Monitor Mobile App With wireless LAN connectivity, keep track of your embroidery with the My Stitch Monitor mobile app on your iOS or Android<sup>™</sup> device. Follow the 81 min progress of your project and get alerts when it's time to change threads or when your embroidery is finished. You will also be notified of upcoming color changes, which will allow you to prepare the next thread color needed.

### Wireless LAN Connectivity and the My Stitch Monitor Mobile App

With wireless LAN connectivity, keep track of your embroidery with the My Stitch Monitor mobile app on your iOS or Android<sup>™</sup> device. Follow the progress of your project and get alerts when its time to change threads or when your embroidery is finished.

### Color Sort

When combining designs, you can be even more efficient by having the machine sort the stitch order by color. Reduces color changes and needle bar movement to minimize embroidery time.