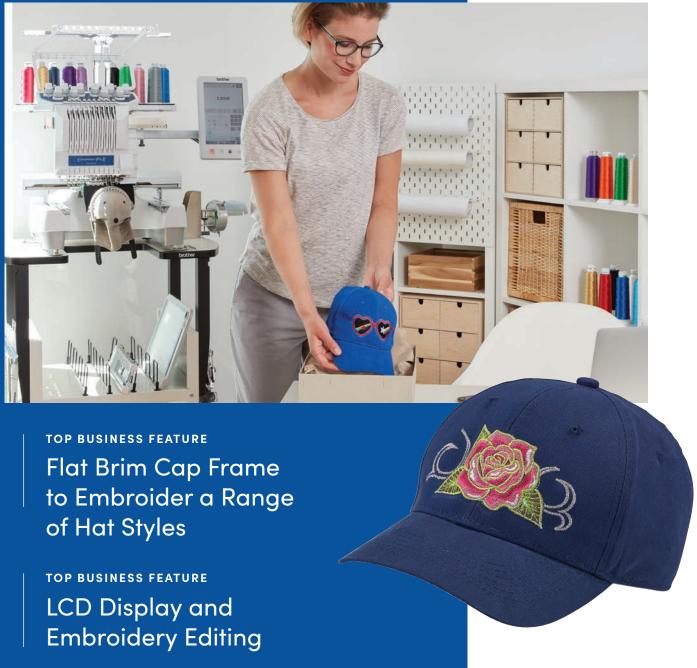

REGULAR CAP FRAME

FLAT BRIM CAP FRAME

More than 20 additional accessories available for specialized embroidery!

ousines

 $\mathbf{\Omega}$ 

### Flat Brim Cap Frame\*

Patent-Pending Industry-First 'Scratch-Free' Flat Brim Cap Frame

Embroider more types of hats than before with the easy-to-use 'scratch-free' cap frame. You can stitch an industry leading 35% closer to the brim (6–10mm), depending on the cap.