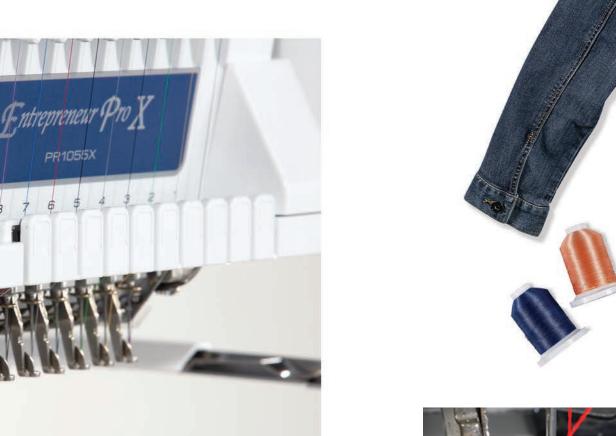

### **10-Needle Embroidery**

Increase your productivity with 10 needles and stitch designs up to 10 colors without changing thread. With the PR1055X, you can push your creativity to the next level.

Makes threading simple! As the only multi-needle machine with a built-in automatic needle threading system, you'll thread each needle in seconds – with just the touch of a button!

### Fast Embroidery Speeds

Embroider up to 1,000 stitches per minute in just seven seconds flat with industry-leading high-speed acceleration.

### 10-Needle Auto Threading