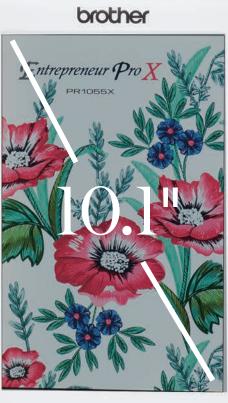

### Large 10.1" Built-in High Definition LCD Display

View your creations in a class-leading crisp, vivid color LCD display. Easily navigate with the scrolling menu and large, crystal clear icons.