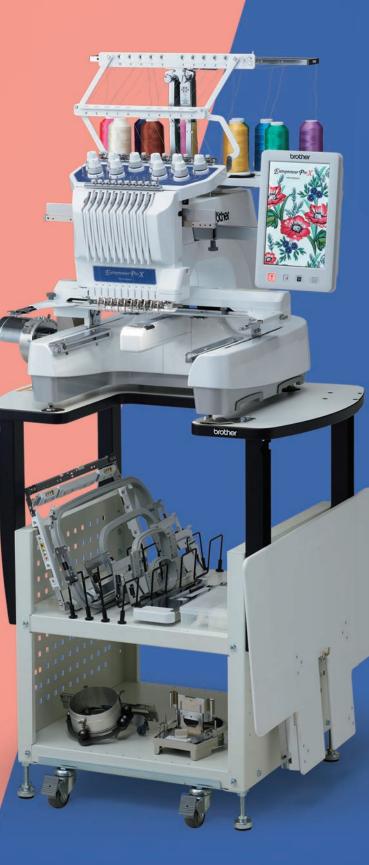

### What's Your Side?

PR1055X

fintrepreneur ProX

PR1055X

# Up Your Game Are you ready to crush your creative goals? Good. We are, too. These 10 needles have

never looked so good or been more productive. There's also a huge work area that's ready for you to think big – along with a library of built-in designs that'll help keep those creative juices flowing. Ready for more? How about MORE fonts, MORE editing features and MORE technology that will take your projects to places you've only dreamed of? A total game changer? Yeah, we think so. Welcome to the creative side.

## Turn Up the Speed with 10 Needles

PR1055X