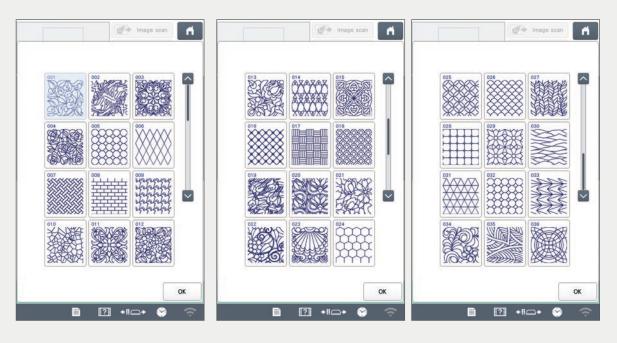

### Auto Split Quilting Sash

Create beautiful sashing and border patterns sized perfectly for your quilt, up to 118" x 118"! Patterns are split automatically for your selected hoop. Choose from 20 different motifs. Expand your creative output by selecting from five two-color quilting sash designs, which are perfect for creating eye-catching, colorful borders.

### **FIVE TWO-COLOR QUILTING SASH DESIGNS**

creative

### **20 DIFFERENT MOTIFS**

BREET BARRANS ENSPLOY CON

Explore 1,184 built-in embroidery designs including

140 frame pattern combinations, 40 size-adjustable

embroidery lettering fonts, and 14 monogramming font styles.