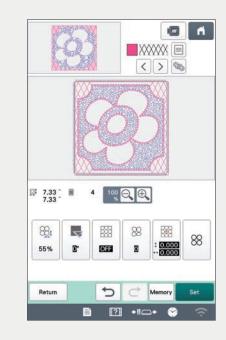

### Add Beautiful Stippling and Decorative Fills

Accurately add stippling or echo stitching to any embroidery design or quilt block, or save the outline, and then choose from 26 new built-in decorative fill patterns. With the embroidery preview mode that is now 40% wider than previous models, see the selected stippling, or fill patterns before you begin to stitch.

### Stippling

Get the look of complicated freehand stippling without the use of software or stitch regulation!

### Inside and Outside Auto Stipple and Fill Pattern

Use the built-in library of shapes to add interesting detail to any project. You can combine shapes and apply inside or outside stippling. Choose from decorative fill patterns with separate stitch settings to create unique designs. Includes 60 closed shapes, 30 open shapes, and 5 line options - Satin, Single Straight, Triple Straight, Candlewick, and Diamond.