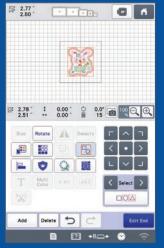

## My Design Center – Make Projects Uniquely you

Brother-exclusive My Design Center built-in software for virtually endless design possibilities

My Design Center integrates with our industry-first InnovEye Plus Technology to offer design capabilities at your fingertips, all without a PC. Plus, with up to 1600% zoom, view the smallest details of your designs on the LCD display.

custom personal works of art – and a really fun way to create embroidery!

Draw or doodle directly on the LCD display and watch it spring to life in the large drawing area. Or, use the industry-first ScanImation Scanning Frame to scan drawings, line art, handwriting or printed clip art, and have it transformed into embroidery data. Or, import a JPEG using the USB port, and watch in amazement as the image is turned into stitch data using just the machine.

### **Custom Draw**

Use the ScanImation Scanning Frame or draw directly on the LCD display to create your own unique patterns.

### Zoom and **Adjustment Features**

View your creations in crisp, vivid color and watch them become larger than life with the new zoom function of up to 1600% within My Design Center and up to 200% in other modes. Easily adjust your design by rotating in 1 degree increments.