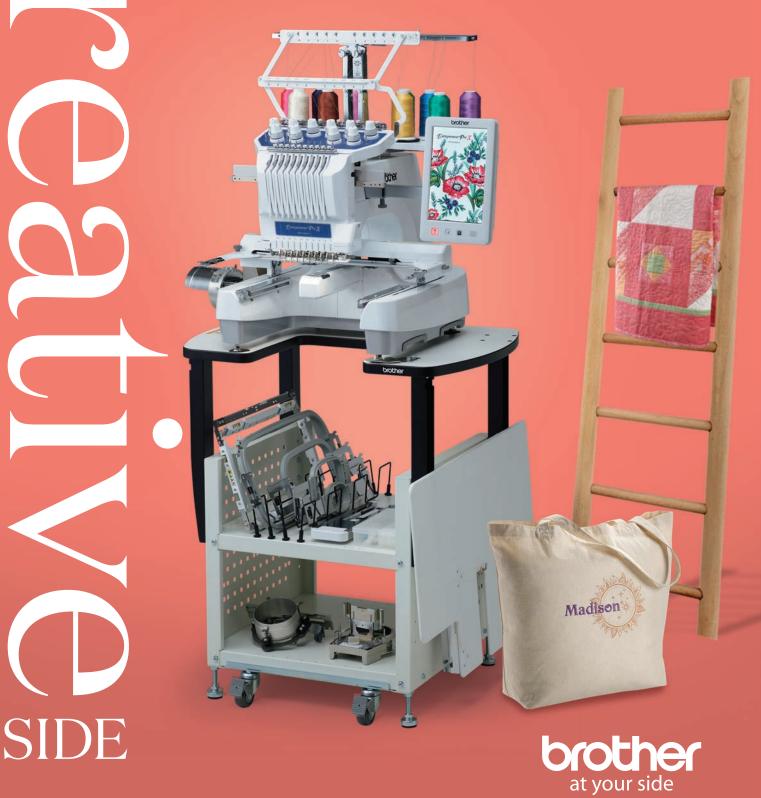

### What's Your Side?

PR1055X

fintrepreneur ProX

PR1055X

# Up Your Game Are you ready to crush your creative goals? Good. We are, too. These 10 needles have

never looked so good or been more productive. There's also a huge work area that's ready for you to think big – along with a library of built-in designs that'll help keep those creative juices flowing. Ready for more? How about MORE fonts, MORE editing features and MORE technology that will take your projects to places you've only dreamed of? A total game changer? Yeah, we think so. Welcome to the creative side.

## Turn Up the Speed with 10 Needles

PR1055X