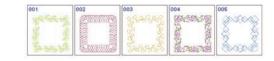

### Auto Split Quilting Sash

Create beautiful sashing and border patterns sized perfectly for your quilt, up to 118" x 118"! Patterns are split automatically for your selected hoop. Choose from 20 different motifs. Expand your creative output by selecting from five two-color quilting sash designs, which are perfect for creating eye-catching, colorful borders.

### **20 DIFFERENT MOTIFS**

BREET BARRANS ENSPLOY CON

Explore 1,184 built-in embroidery designs including

140 frame pattern combinations, 40 size-adjustable

embroidery lettering fonts, and 14 monogramming font styles.