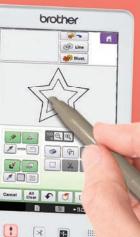

## My Design Center – Make Projects Uniquely you

Brother-exclusive My Design Center built-in software for virtually endless design possibilities

My Design Center integrates with our industry-first InnovEye Plus Technology to offer design capabilities at your fingertips, all without a PC. Plus, with up to 1600% zoom, view the smallest details of your designs on the LCD display.

custom personal works of art – and a really fun way to create embroidery!

Draw or doodle directly on the LCD display and watch it spring to life in the large drawing area. Or, use the industry-first ScanImation Scanning Frame to scan drawings, line art, handwriting or printed clip art, and have it transformed into embroidery data. Or, import a JPEG using the USB port, and watch in amazement as the image is turned into stitch data using just the machine.

### **Custom Draw**

Use the ScanImation Scanning Frame or draw directly on the LCD display to create your own unique patterns.