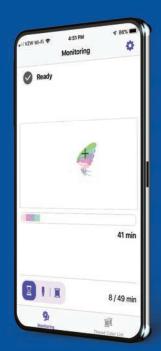

### Embroidering Wireless LAN Connectivity -My Stitch Monitor Mobile App With wireless LAN connectivity, keep track of your embroidery with the My Stitch Monitor mobile app on your iOS or Android<sup>™</sup> device. Follow the 81 min progress of your project and get alerts when it's time to change threads or when your embroidery is finished. You will also be notified of upcoming color changes, which will allow you to prepare the next thread color needed.

### Wireless LAN Connectivity and the My Stitch Monitor Mobile App

With wireless LAN connectivity, keep track of your embroidery with the My Stitch Monitor mobile app on your iOS or Android<sup>™</sup> device. Follow the progress of your project and get alerts when its time to change threads or when your embroidery is finished.