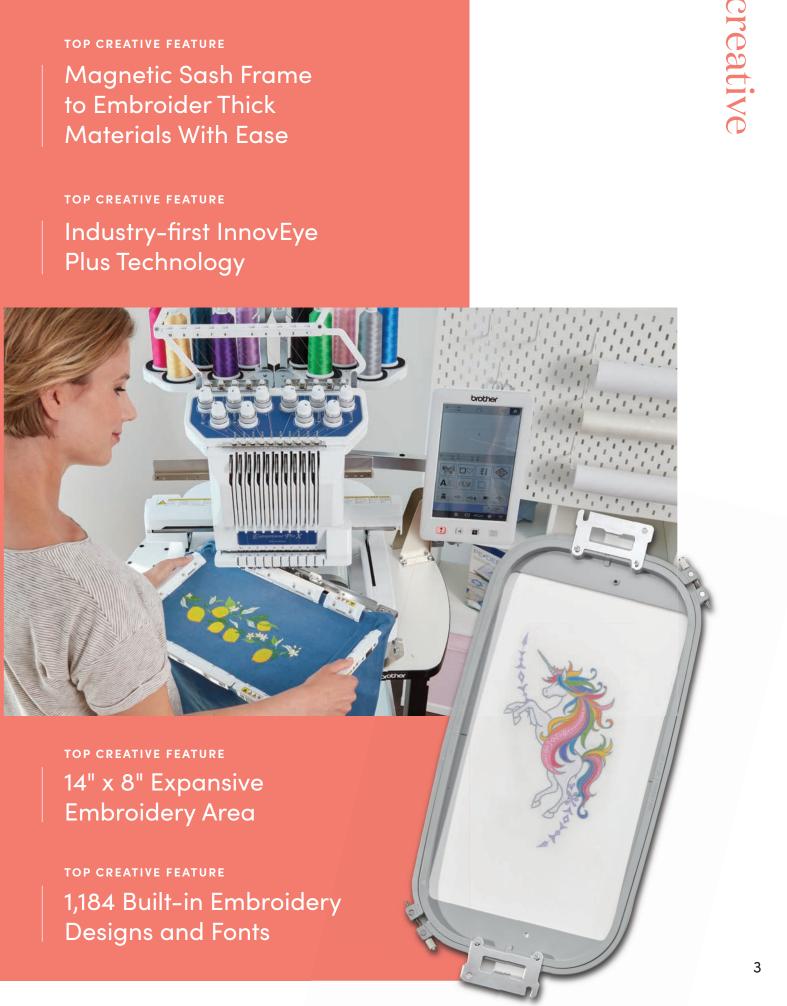

### TOP CREATIVE FEATURE Magnetic Sash Frame\*

Patent-Pending Brother-Exclusive Hoopnetic Magnetic Sash Frame Hoop and embroider thick materials with ease. Avoid fabric shifting and the need to rehoop the fabric when connecting designs or embroidering large areas. Just slide the fabric on the frame for the next area to be embroidered.

### **Expansive Embroidery** Area of 14" x 8"

Perfect for large projects, including quilts and jacket backs. Includes four sizes of embroidery frames: 14" x 8", 5" x 7", 4" x 4", and 2" x 1.5". The machine will automatically detect the size of the hoop needed.

### TOP CREATIVE FEATURE Built-in Embroidery Designs and Fonts

### **20 DIFFERENT MOTIFS**

BREET BARRANS ENSPLOY CON

Explore 1,184 built-in embroidery designs including

140 frame pattern combinations, 40 size-adjustable

embroidery lettering fonts, and 14 monogramming font styles.