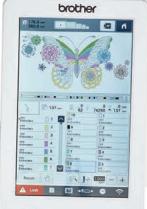

### Large 10.1" Built-in High Definition LCD Display

View your creations in a class-leading crisp, vivid color LCD display. Easily navigate with the scrolling menu and large, crystal clear icons.

### Zoom and **Adjustment Features**

View your creations in crisp, vivid color and watch them become larger than life with the new zoom function of up to 1600% within My Design Center and up to 200% in other modes. Easily adjust your design by rotating in 1 degree increments.