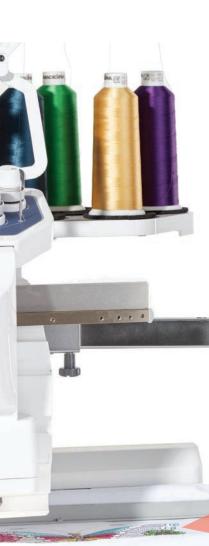

### **10-Needle Embroidery**

Increase your productivity with 10 needles and stitch designs up to 10 colors without changing thread. With the PR1055X, you can push your creativity to the next level.

Makes threading simple! As the only multi-needle machine with a built-in automatic needle threading system, you'll thread each needle in seconds – with just the touch of a button!

### Fast Embroidery Speeds

Embroider up to 1,000 stitches per minute in just seven seconds flat with industry-leading high-speed acceleration.