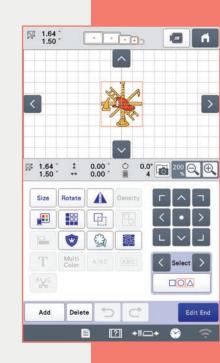

### Zoom and **Adjustment Features**

View your creations in crisp, vivid color and watch them become larger than life with the new zoom function of up to 1600% within My Design Center and up to 200% in other modes. Easily adjust your design by rotating in 1 degree increments.

### Letter Input and Editing

Input multiple lines of lettering and then go back and edit many different ways. You can insert elements, divide words or phrases, combine selected words, change the style and size of individual letters, and even change font style of a whole line.

### Color Sort

When combining designs, you can be even more efficient by having the machine sort the stitch order by color. Reduces color changes and needle bar movement to minimize embroidery time.

### Alignment of Text

Easily embroider multiple line poems, phrases, and birth announcements. Also allows for left, center, and right alignment of text.

### Group and Ungroup

Easily group letters to move all at once. Great for working on logo projects.