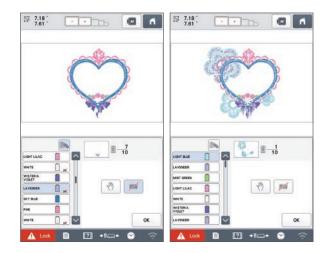

### Zoom and **Adjustment Features**

View your creations in crisp, vivid color and watch them become larger than life with the new zoom function of up to 1600% within My Design Center and up to 200% in other modes. Easily adjust your design by rotating in 1 degree increments.

### Color Sort

When combining designs, you can be even more efficient by having the machine sort the stitch order by color. Reduces color changes and needle bar movement to minimize embroidery time.