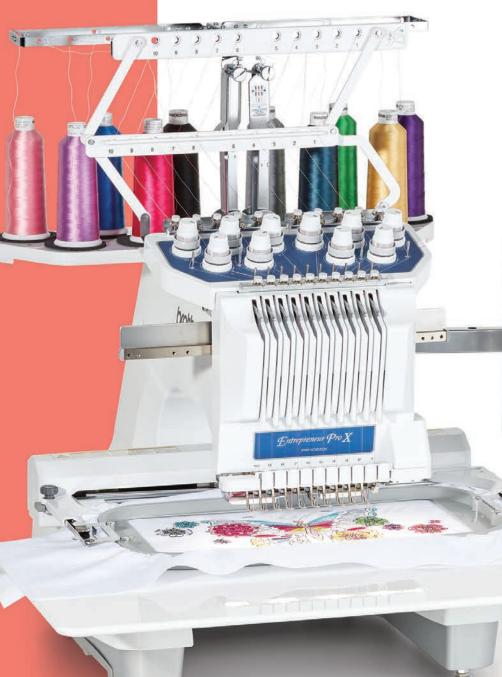

### **10-Needle Embroidery**

Increase your productivity with 10 needles and stitch designs up to 10 colors without changing thread. With the PR1055X, you can push your creativity to the next level.

Makes threading simple! As the only multi-needle machine with a built-in automatic needle threading system, you'll thread each needle in seconds – with just the touch of a button!

### Fast Embroidery Speeds

Embroider up to 1,000 stitches per minute in just seven seconds flat with industry-leading high-speed acceleration.

### 10-Needle Auto Threading