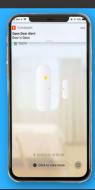

## WORKS HOW

Door or window opens and the magnetic connection severs

A pop up message and audible alarm tone automatically alerts the pre-nominated mobile phone