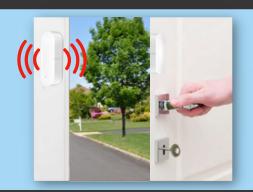

## MindMe Door & Window Alarm Overview

The MindMe Door & Window Alarm detects when either a door or window has been opened, providing real-time monitoring for people living with Dementia, Elders, People with Disabilities, Children, and Home Security.

## WORKS HOW

Door or window opens and the magnetic connection severs

A pop up message and audible alarm tone automatically alerts the pre-nominated mobile phone