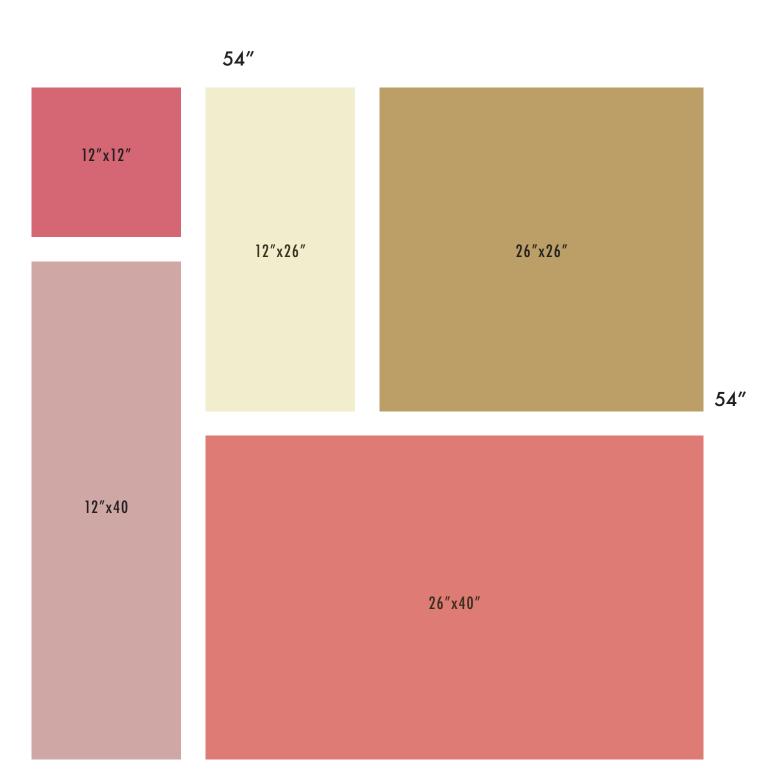

## PLAN YOUR SPACE

Start with the size of the space in which you plan to install your art piece. The size of the space will determine how many pieces you can install and the sizes of those pieces. Since all of the art pieces are modular an infinite number of arrangements are possible. The next few pages will demonstrate different sizes and different piece formats. This is a measurement guide for how the pieces hang to form groupings. All of the sizes go together and are completely interchangeable. The following pages show grouping sizes. It is essential to hang the pieces so that a 2" gap is created between the pieces. Our design studio can help you create an arrangement in any size.

| 12"x12" | 12"x12" | A 4 block grid measure | s 26"x26"                          |
|---------|---------|------------------------|------------------------------------|
| 12"x12" | 12"x12" |                        |                                    |
| 12"x12" | 12"x12" | 10" 0/"                | A 6 block grid measures<br>26"x40" |
| 12"x12" | 12"x12" | 12"x26"                |                                    |

| 12"x12" | 2       | 26"x26" |         | k grid measures                  |
|---------|---------|---------|---------|----------------------------------|
| 12"x12" |         |         |         |                                  |
| 12"x12" | 12"x12" | 12"x12" |         |                                  |
|         |         |         |         |                                  |
| 12"x12" | 12"x12" | 12"x12" | 12″x12″ | A 16 block grid measures 54"x54" |
| 12"x12" | 12"x12" | 12"x12" | 12"x12" |                                  |
| 12"x12" | 12"x12" | 12"x12" | 12"x12" |                                  |
| 12"x12" | 12"x12" | 12"x12" | 12"x12" |                                  |