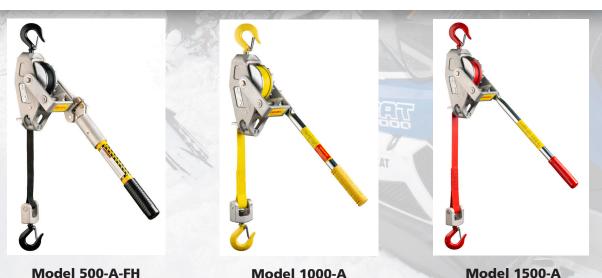

## **NEW SMALL FRAME MODELS | 500-A-FH, 1000-A, 1500-A**

Lug-All's Lightweight Line of Hoists are light and compact for easy portability. Their small size and low weight allow them to fit easily in small storage compartments, making it even easier to take these hoists with you wherever you go.

## **Features:**

- One of two interlocking pawls is always engaged, so the load is always secure.
- Small frame and compact size make storage and transportation easy.
- Open frame allows for cleaning and visual inspection.
- Each lightweight hoist weighs under eight pounds.

| MODEL                                                               | CAPACITY<br>(Tons) | HOOK STYLE              | MINIMUM<br>HOOK-TO-HOOK<br>(Inches) | LIFT<br>(Feet) | STRAP OR<br>CABLE LENGTH<br>(Feet) | HANDLE<br>LENGTH<br>(Inches) | NET<br>WEIGHT<br>(Pounds) |
|---------------------------------------------------------------------|--------------------|-------------------------|-------------------------------------|----------------|------------------------------------|------------------------------|---------------------------|
| 500-A-FH                                                            | 1/4                | Standard Latching Hooks | 15"                                 | 16′ 8″         | Strap: 17'                         | 20"                          | 7.25                      |
| 1000-A                                                              | 1/2                | Standard Latching Hooks | 15"                                 | 9′ 6″          | Strap: 10'                         | 17-1/2"                      | 6.75                      |
| 1500-A                                                              | 3/4                | Standard Latching Hooks | 15"                                 | 7′ 5″          | Strap: 08'                         | 20"                          | 7.00                      |
| NOTE: Lug-All grips, straps, and hooks are color coded by capacity. |                    |                         |                                     |                |                                    |                              |                           |