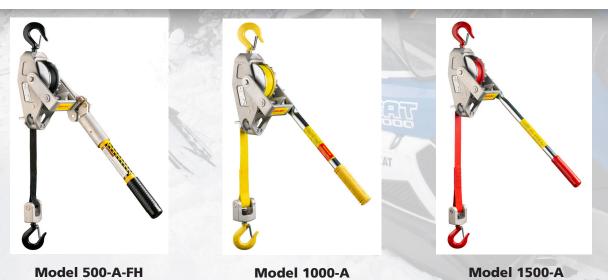

### **NEW SMALL FRAME MODELS | 500-A-FH, 1000-A, 1500-A**

Lug-All's Lightweight Line of Hoists are light and compact for easy portability. Their small size and low weight allow them to fit easily in small storage compartments, making it even easier to take these hoists with you wherever you go.

| MODEL                                                               | CAPACITY<br>(Tons) | HOOK STYLE              | MINIMUM<br>HOOK-TO-HOOK<br>(Inches) | LIFT<br>(Feet) | STRAP OR<br>CABLE LENGTH<br>(Feet) | HANDLE<br>LENGTH<br>(Inches) | NET<br>WEIGHT<br>(Pounds) |
|---------------------------------------------------------------------|--------------------|-------------------------|-------------------------------------|----------------|------------------------------------|------------------------------|---------------------------|
| 500-A-FH                                                            | 1/4                | Standard Latching Hooks | 15"                                 | 16′ 8″         | Strap: 17'                         | 20"                          | 7.25                      |
| 1000-A                                                              | 1/2                | Standard Latching Hooks | 15"                                 | 9′ 6″          | Strap: 10'                         | 17-1/2"                      | 6.75                      |
| 1500-A                                                              | 3/4                | Standard Latching Hooks | 15"                                 | 7′ 5″          | Strap: 08'                         | 20"                          | 7.00                      |
| NOTE: Lug-All grips, straps, and hooks are color coded by capacity. |                    |                         |                                     |                |                                    |                              |                           |