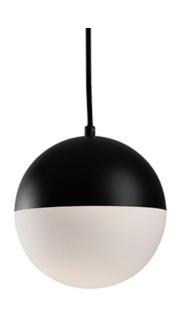

## Sophisticated LED technology meets retro yet stylish pendants

- Sphere shaped design with white opal glass
- Available in three sizes
- Black metal details
- Dimmable with ELV dimmer (Not included)
- 120V