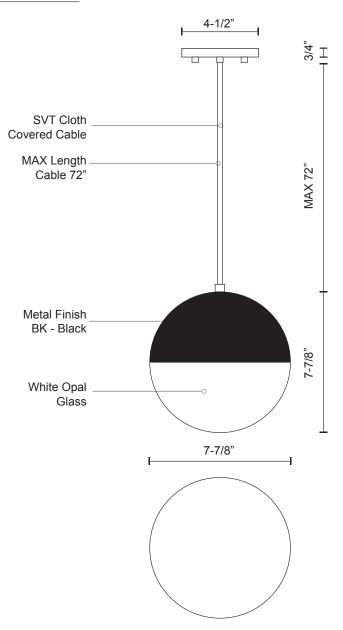

 Color Temp
 3000K

 CRI (Ra)
 >90

 Dimming
 100% - 10%

 Rated Life
 50,000 hours

| Voltage | Watt  | LED<br>Lumens | Delivered<br>Lumens | Finish(es) |
|---------|-------|---------------|---------------------|------------|
| 120V    | 14.5W | 1200lm        | 643lm*              | BK - Black |

PD11708-BK

\*Subject to testing confirmation

19054 28th Avenue Surrey, BC, Canada V3Z 6M3 T: 604 538 7162 F: 604 538 7196 W: Kuzcolighting.com