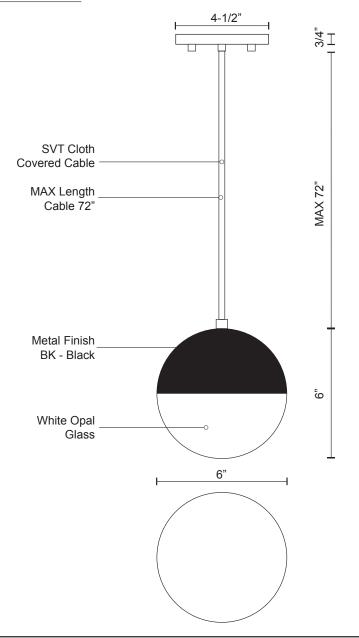

## Sophisticated LED technology meets retro yet stylish pendants

- Sphere shaped design with white opal glass
- Available in three sizes
- Black metal details
- Dimmable with ELV dimmer (Not included)
- 120V

PD11706-BK

\*Subject to testing confirmation

19054 28th Avenue Surrey, BC, Canada V3Z 6M3 T: 604 538 7162 F: 604 538 7196 W: Kuzcolighting.com