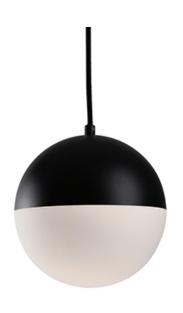

## Sophisticated LED technology meets retro yet stylish pendants

- Sphere shaped design with white opal glass
- Available in three sizes
- Black metal details
- Dimmable with ELV dimmer (Not included)
- 120V