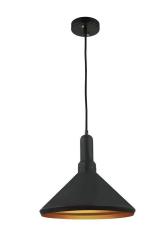

## **MAXILITE**

Dome Pendant 1 Light with Matte Black outside and Painted Copper inside, 8' Black cord & Hardware

Model: MX 2259-02

Finish: N/A Glass: N/A Shade: N/A

Dimensions: W14" X H12.0"

Max Dimensions: W14" X H108.0"