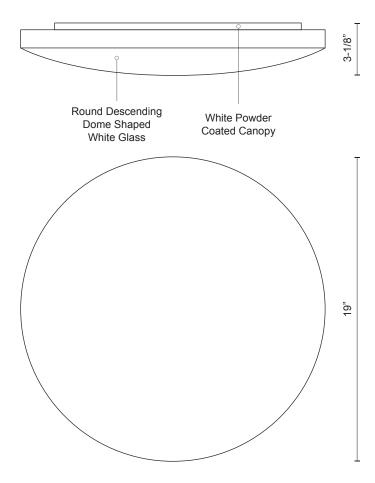

## Sophisticated LED technology meets ceiling with minimalist design

- Round descending dome shaped white glass
- White powder coated canopy
- Dimmable with ELV dimmer (Not included)
- 120V

 Color Temp
 3000K