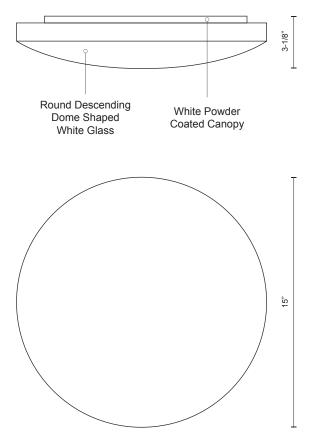

## Sophisticated LED technology meets ceiling with minimalist design

- Round descending dome shaped white glass
- White powder coated canopy
- Dimmable with ELV dimmer (Not included)
- 120V

 Color Temp
 3000K