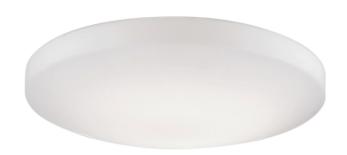

## Sophisticated LED technology meets ceiling with minimalist design

- Round descending dome shaped white glass
- White powder coated canopy
- Dimmable with ELV dimmer (Not included)
- 120V

 Color Temp
 3000K