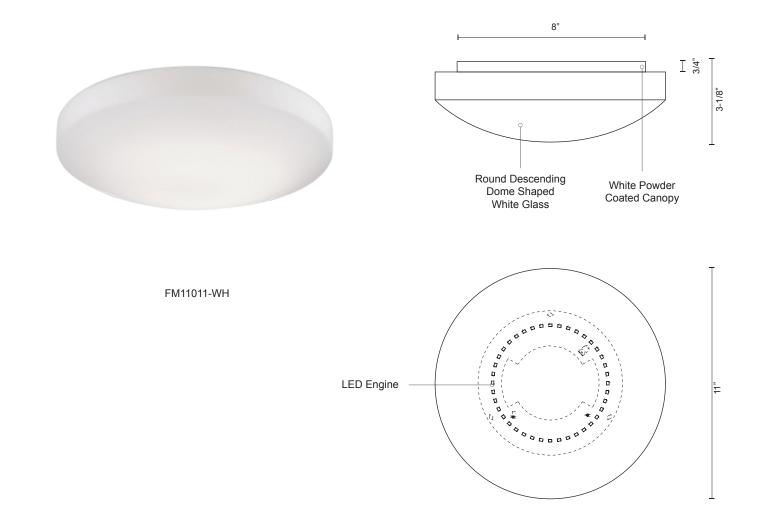

| FM11011-WH<br>SPECIFICATION SHEET                                                                                                                                                                                                          |             |                          |                     |            |  | PROJECT<br>DATE | ТҮРЕ |
|--------------------------------------------------------------------------------------------------------------------------------------------------------------------------------------------------------------------------------------------|-------------|--------------------------|---------------------|------------|--|-----------------|------|
| <ul> <li>Sophisticated LED technology meets ceiling with minimalist design</li> <li>Round descending dome shaped white glass</li> <li>White powder coated canopy</li> <li>Dimmable with ELV dimmer (Not included)</li> <li>120V</li> </ul> |             |                          |                     |            |  |                 |      |
| Color Temp<br>CRI (Ra)<br>Dimming<br>Rated Life                                                                                                                                                                                            | >80<br>100% | K<br>5 - 10%<br>00 hours |                     |            |  |                 |      |
| Voltage                                                                                                                                                                                                                                    | Watt        | LED<br>Lumens            | Delivered<br>Lumens | Finish(es) |  |                 |      |
| 120V                                                                                                                                                                                                                                       | 12W         | 1000                     | 744*                | WH - White |  |                 |      |