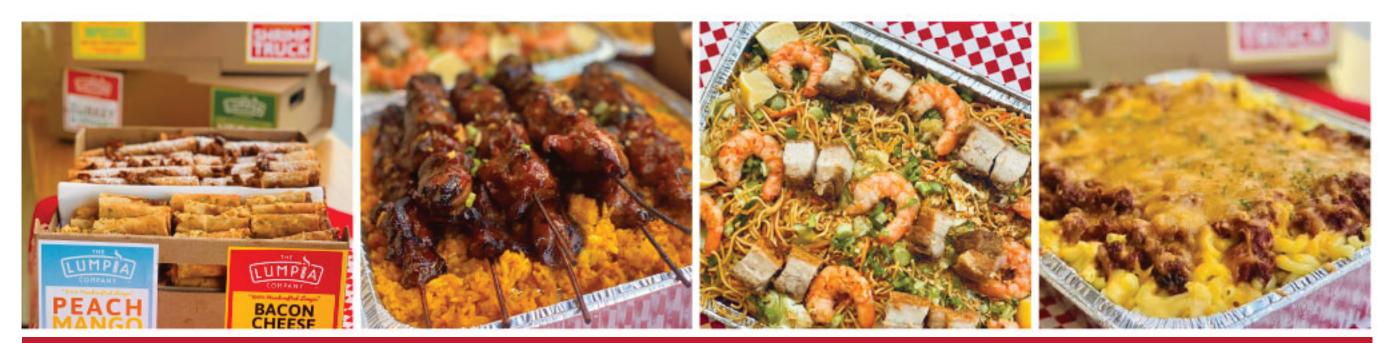

### THE LUMPIA BOX

#### THE LUMPIA BOX

MEDIUM SIZE LUMPIA BOX: \$75 FEEDS 8 TO 10 PEOPLE

LARGE SIZE LUMPIA BOX: \$125 FEEDS 20+ PEOPLE

#### FLAVORS: (CAN PUT 2 FLAVORS PER BOX)

- BACON CHEESEBURGER
- PORK & SHRIMP SHANGHAI
- CHICKEN SHANGHAI
- CHICKEN TINOLA (CHICKEN, GINGER & CHAYOTE SQUASH)
- EARL'S TURKEY & VEGGIE
- TLC VEGGIE (KALE, MUSHROOM, POTATO & GARLIC)
- PEACH MANGO COBBLER

## **BBQ SKEWERS**

FILIPINO CHICKEN BBQ SKEWERS & JAVA RICE MEDIUM BOX: \$75 (10 SKEWERS & RICE) LARGE BOX: \$140 (20 SKEWERS & RICE)

ADOBO SEASONED FRIED CHICKEN WINGS MEDIUM BOX: \$65 (\$65 APPROX 30 WINGS) LARGE BOX: \$120 (\$120 APPROX 60 WINGS)

# PANCIT NOODLES

PORK & SHRIMP PANCIT NOODLES TRAY MEDIUM BOX: \$75 LARGE BOX: \$125

## FILIPINO MAC-GHETTI TRAY

FILIPINO MAC-GHETTI TRAY MEDIUM BOX: \$60 LARGE BOX: \$120