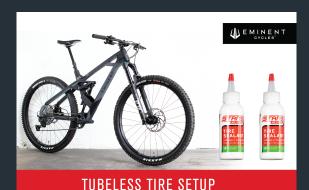

## **REVISION** 9/17/2020

Your bike is set up with tubeless valves, tape, and seated tire to avoid potential sealant leak during transportation. Sealant must be installed prior to any riding. You will find sealant in the tools box.

Please go to www.youtube.com/c/eminentcycles and follow the tubeless setup video.

- 2) In addition to the tubeless setup you will find complete unboxing video to aid in your set up on the Eminent Youtube channel. We recommend reviewing it as you build your bike and referring to this manual as needed.
- 3) If you have any questions on set up we are here to help. Drop us an email at or call during normal business hours