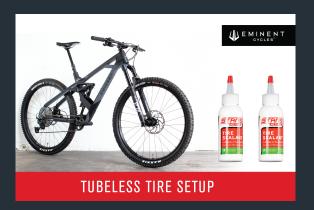

## REVISION 9/17/2020

1) Eminent blkes no longer come with tables.

Your blke is set up with tubeless valves, tape, and seated tire to avoid potential sealant leak during transportation. Sealant must be installed prior to any riding. You will find sealant in the tools box.

Please go to www.youtube.com/c/eminentcycles and follow the tubeless setup video. I

- 2) In addition to the tubeless setup you will find complete unboxing video to aid in your set up on the Eminent Youtube channel. We recommend reviewing it as you build your bike and referring to this manual as needed.
- 3) If you have any questions on set up we are here to help. Drop us an email at i during normal business hours.