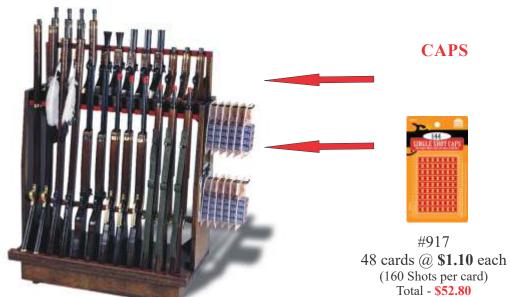

## PARRIS MANUFACTURING COMPANY

R-100 Western Display Program Free Display with Program Order! \*Freight costs not included.

R-100 KD Rack 29.5" wide x 14" deep x 30.25" high Displays 24 pieces (12 rifles, 12 pistols) 1 each - FREE

#1729B

**Kentucky Pistol** 6 each @ **\$5.85** each Total - \$35.10

#2200B The Coachman Total - \$70.80

#1900B Hex Barrel Over & Under Pistol 6 each @ \$5.85 each Total - \$35.10

CAPS

#917

#2700BP **Cowgirl Saddle Rifle** 6 each @ **\$11.80** each Total - \$70.80