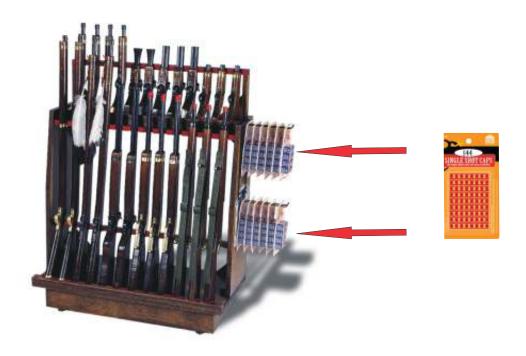

## R-100 OUTDOOR STYLE RACK PROGRAM SUGGESTED ORDER

| ITEM NUMBER | DESCRIPTION                             | PRIC | E PER ITEM | QUANTITY |    | TOTAL  |
|-------------|-----------------------------------------|------|------------|----------|----|--------|
| R-100       | DISPLAY RACK                            | \$   | -          | 1        | \$ | -      |
| 2000B       | HEX DBL BARREL PISTOL                   | \$   | 6.80       | 6        | \$ | 40.80  |
| 1729BCM     | CAMO KENTUCKY PISTOL                    | \$   | 6.70       | 6        | \$ | 40.20  |
| 1900B       | OVER UNDER PISTOL                       | \$   | 5.80       | 6        | \$ | 34.80  |
| 35BCM       | PUMP SHOTGUN CAMO                       | \$   | 15.50      | 6        | \$ | 93.00  |
| 25B         | 270 BOLT ACTION RIFLE                   | \$   | 16.80      | 6        | \$ | 100.80 |
| 1731BCM     | CAMO BIG GAME MUSKET                    | \$   | 10.50      | 6        | \$ | 63.00  |
| 917         | PULL OFF CAPS - 144 Single Action Shots | \$   | 1.50       | 48       | \$ | 72.00  |
|             |                                         |      |            | TOTAL    | \$ | 444.60 |